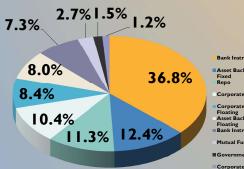

#### **PORTFOLIO COMPOSITION**

#### Bank Instrument - Fixed Asset Backed Commercial Paper -Fixed Corporate Commercial Paper -Floating Asset Backed Commercial Paper -Floating Bank Instrument - Floating Mutual Funds - Money Market

#### Corporate Notes - Floating