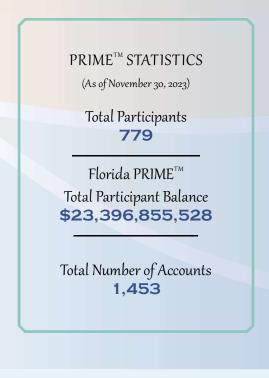

#### **PRIME ACCOUNT SUMMARY** FOR NOVEMBER 2023

|                            | Summ | ary of Cash Flows |
|----------------------------|------|-------------------|
| Opening Balance (11/01/23) | \$   | 19,055,131,916    |
| Participant Deposits       |      | 6,923,767,319     |
| Gross Earnings             |      | 91,208,779        |
| Participant Withdrawals    |      | (2,672,758,140)   |
| Fees                       |      | (494,346)         |
| Closing Balance (11/30/23) | \$   | 23,396,855,528    |
| Net Change over Month      | \$   | 4,341,723,612     |

Total Fund Value: \$23,396,855,528

Total Active Participant Count: 766

Note: Active accounts include only those participant accounts valued above zero.