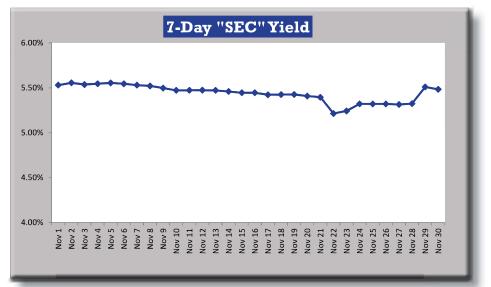

The 7-Day "SEC" Yield in the chart is calculated in accordance with the yield methodology set forth by SEC Rule 2a-7 for money market funds. The 7-day yield = net income earned over a 7-day period / average units outstanding over the period / 7 times 365. Note that unlike other performance measures, the SEC yield does not include realized gains and losses from sales of securities.