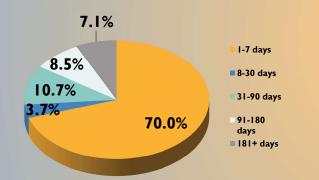

in opportunities with acceptable value. The preponderance of the remainder was placed in overnight repurchase agreements and U.S. Treasuries.

The yield of the portfolio declined 3 basis points to 5.64% for the same reason, and the Weighted Average Life (WAL) shortened by 14 days to 69. Trades were focused along the 3-month to 1-year portion of the yield curve, in instruments such as commercial and bank paper.

At the end of the month, yields on I-, 3-, 6- and I2-month U.S. Treasuries were 5.39%, 5.40%, 5.40% and 5.13%, respectively; the I-, 3-, 6- and I2-month Bloomberg Short-Term Bank Yield Index rates (BSBY) were 5.37%, 5.57%, 5.65% and 5.70%, respectively.



#### **PORTFOLIO COMPOSITION FOR NOVEMBER 2023**

#### **CREDIT QUALITY COMPOSITION**



#### **EFFECTIVE MATURITY SCHEDULE**



#### **PORTFOLIO COMPOSITION**



#### Bank Instrument - Fixed Asset Backed Commercial Paper -Fixed Corporate Commercial Paper -Floating Asset Backed Commercial Paper -Floating Bank Instrument - Floating Mutual Funds - Money Market

#### Corporate Notes - Floating

#### **HIGHLY LIQUID HOLDINGS**



#### **TOP HOLDINGS & AVG. MATURITY**

| ١.    | Mizuho Financial Group, Inc.                     | 4.8% |  |  |  |  |  |
|-------|--------------------------------------------------|------|--|--|--|--|--|
| 2.    | Credit Agricole Group                            | 4.7% |  |  |  |  |  |
| 3.    | DNB Bank ASA                                     | 4.6% |  |  |  |  |  |
| 4.    | Mitsubishi UFJ Financial Group, Inc.             | 4.6% |  |  |  |  |  |
| 5.    | Cooperatieve Rabobank UA