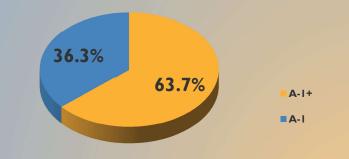

he manager invested the new funding only in opportunities with acceptable value. The preponderance of the remainder was placed in overnight repurchase agreements and U.S. Treasuries.

The yield of the portfolio declined 3 basis points to 5.64% for the same reason, and the Weighted Average Life (WAL) shortened by 14 days to 69. Trades were focused along the 3-month to 1-year portion of the yield curve, in instruments such as commercial and bank paper.

At the end of the month, yields on I-, 3-, 6- and I2-month U.S. Treasuries were 5.39%, 5.40%, 5.40% and 5.13%, respectively; the I-, 3-, 6- and I2-month Bloomberg Short-Term Bank Yield Index rates (BSBY) were 5.37%, 5.57%, 5.65% and 5.70%, respectively.



#### **PORTFOLIO COMPOSITION FOR NOVEMBER 2023**

#### **CREDIT QUALITY COMPOSITION**



#### **EFFECTIVE MATURITY SCHEDULE**



#### **PORTFOLIO COMPOSITION**



#### Bank Instrument - Fixed Asset Backed Commercial Paper -Fixed Corporate Commercial Paper -Floating Asset Backed Commercial Paper -Floating Bank Instrument - Floating Mutual Funds - Money Market

#### Corporate Notes - Floating

#### **HIGHLY LIQUID HOLDINGS**



#### **TOP HOLDINGS & AVG. MATURITY**

| ١.    | Mizuho Financial Group, Inc.                     | 4.8% |  |  |  |  |  |
|-------|--------------------------------------------------|------|--|--|--|--|--|
| 2.    | Credit Agricole Group                            | 4.7% |  |  |  |  |  |
| 3.    | DNB Bank ASA                                     | 4.6% |  |  |  |  |  |
| 4.    | Mitsubishi UFJ Financial Group, Inc.             | 4.6% |  |  |  |  |  |
| 5