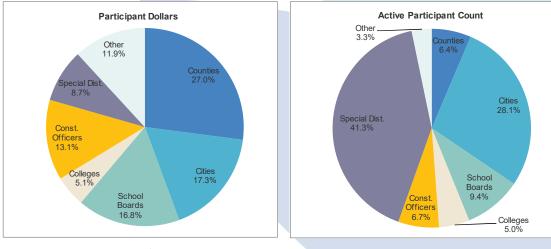

#### PARTICIPANT CONCENTRATION DATA - AS OF NOVEMBER 2023

| Participant Balance                          | Share of Total<br>Fund | Share of<br>Participant<br>Count | Participant Balance              | Share of Total<br>Fund | Share of<br>Participant<br>Count |
|----------------------------------------------|------------------------|----------------------------------|----------------------------------|------------------------|----------------------------------|
| All Participants                             | 100.0%                 | 100.0%                           | Colleges & Universities          | 5.1%                   | 5.0%                             |
| Тор 10                                       | 35.4%                  | 1.3%                             | Top 10                           | 4.3%                   | 1.3%                             |
| \$100 million or more                        | 72.9%                  | 7.4%                             | \$100 million or more            | 2.9%                   | 0.4%                             |
| \$10 million up to \$100 million             | 24.0%                  | 19.6%                            | \$10 million up to \$100 million | 2.0%                   | 1.7%                             |
| \$1 million up to \$10 million               | 2.8%                   | 20.2%                            | \$1 million up to \$10 million   | 0.2%                   | 1.0%                             |
| Under \$1 million                            | 0.3%                   | 52.7%                            | Under \$1 million                | 0.01%                  | 1.8%                             |
| Counties                                     | 27.0%                  | 6.4%                             | Constitutional Officers          | 13.1%                  | 6.7%                             |
| Top 10                                       | 22.1%                  | 1.3%                             | Top 10                           | 1.1%                   | 1.3%                             |
| \$100 million or more                        | 24.8%                  | 2.0%                             | \$100 million or more            | 11.6%                  | 0.4%                             |
| \$10 million up to \$100 million             | 2.1%                   | 1.6%                             | \$10 million up to \$100 million | 1.3%                   | 0.9%                             |
| \$1 million up to \$10 milli <mark>on</mark> | 0.2%                   | 1.3%                             | \$1 million up to \$10 million   | 0.3%                   | 2.0%                             |
| Under \$1 million                            | 0.0%                   | 1.6%                             | Under \$1 million                | 0.0%                   | 3.4%                             |
| Municipalities                               | 17.3%                  | 28.1%                            | Special Districts                | 8.7%                   | 41.3%                            |
| Тор 10                                       | 5.8%                   | 1.3%                             | Тор 10                           | 5.3%                   | 1.3%                             |
| \$100 million or more                        | 5.0%                   | 1.0%                             | \$100 million or more            | 4.7%                   | 1.0%                             |
| \$10 million up to \$100 million             | 11.3%                  | 9.0%                             | \$10 million up to \$100 million | 3.1%                   | 3.1%                             |
| \$1 million up to \$10 million               | 0.9%                   | 6.3%                             | \$1 million up to \$10 million   | 0.8%                   | 6.8%                             |
| Under \$1 million                            | 0.1%                   | 11.7%                            | Under \$1 million                | 0.2%                   | 30.3%                            |
| School Boards                                | 16.8%                  | 9.4%                             | Other                            | 11.9%                  | 3.3%                             |
| Тор 10                                       | 11.5%                  | 1.3%                             | Тор 10                           | 10.5%                  | 1.3%                             |
| \$100 million or more                        | 12.4%                  | 1.6%                             | \$100 million or more            | 11.5%                  | 1.0%                             |
| \$10 million up to \$100 million             | 4.1%                   | 2.9%                             | \$10 million up to \$100 million | 0.2%                   | 0.4%                             |
| \$1 million up to \$10 million               | 0.3%                   | 2.1%                             | \$1 million up to \$10 million   | 0.1%                   | 0.8%                             |
| Under \$1 million                            | 0.0%                   | 2.9%                             | Under \$1 million                | 0.0%                   | 1.0%                             |

Total Fund Value: \$23,396,855,528

Total Active Participant Count: 766

Note: Active accounts include only those participant accounts valued above zero.