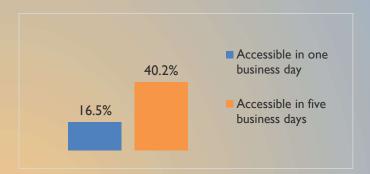

th end, assets were down \$600 million to \$28 billion.

The Pool's manager extended the portfolio's Weighted Average Maturity (WAM) by I0 days to 44 days; its Weighted Average Life (WAL) extended by 6 days to 80 days. The yield of the portfolio declined by 2 basis points to 5.59%, reflecting market expectations the Fed will ease policy in 2024. The Pool continued to favor fixed and floating-rate commercial and bank paper in the I- to 3-month and I-year areas of the yield curve. At the end of the month, yields on I-, 3-, 6- and I2-month U.S. Treasuries were 5.40%, 5.40%, 5.33% and 5.00%, respectively.



#### PORTFOLIO COMPOSITION FOR FEBRUARY 2024

#### **CREDIT QUALITY COMPOSITION**



#### **EFFECTIVE MATURITY SCHEDULE**



#### **PORTFOLIO COMPOSITION**



#### HIGHLY LIQUID HOLDINGS



#### **TOP HOLDINGS & AVG. MATURITY**

| 1. Mizuho Financial Group, Inc.                     | 5.0% |  |  |  |  |  |
|-----------------------------------------------------|------|--|--|--|--|--|
| 2. Cooperatieve Rabobank UA                         | 5.0% |  |  |  |  |  |
| 3. ABN Amro Bank NV                                 | 5.0% |  |  |  |  |  |
| 4. Australia & New Zealand Banking Group, Melbourne | 5.0% |  |  |  |  |  |
| 5. DNB Bank ASA                                     | 4.9% |  |  |  |  |  |
| 6. Mitsubishi UFJ Financial Group, Inc.             | 4.8% |  |  |  |  |  |
| 7. Credit Agricole Group                            | 4.6% |  |  |  |  |  |
| 8. Bank of Montreal                                 | 4.1% |  |  |  |  |  |
| 9. National Bank of Canada, Montreal                | 3