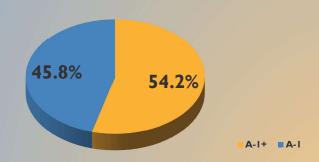

ason approaches its end, outflows exceeded inflows, resulting in a slight decline for pool assets. At month end, assets were down \$600 million to \$28 billion.

The Pool's manager extended the portfolio's Weighted Average Maturity (WAM) by I0 days to 44 days; its Weighted Average Life (WAL) extended by 6 days to 80 days. The yield of the portfolio declined by 2 basis points to 5.59%, reflecting market expectations the Fed will ease policy in 2024. The Pool continued to favor fixed and floating-rate commercial and bank paper in the I- to 3-month and I-year areas of the yield curve. At the end of the month, yields on I-, 3-, 6- and I2-month U.S. Treasuries were 5.40%, 5.40%, 5.33% and 5.00%, respectively.



#### PORTFOLIO COMPOSITION FOR FEBRUARY 2024

#### **CREDIT QUALITY COMPOSITION**



#### **EFFECTIVE MATURITY SCHEDULE**



#### **PORTFOLIO COMPOSITION**



#### HIGHLY LIQUID HOLDINGS



#### **TOP HOLDINGS & AVG. MATURITY**

| 1. Mizuho Financial Group, Inc.                     | 5.0% |  |  |  |  |  |
|-----------------------------------------------------|------|--|--|--|--|--|
| 2. Cooperatieve Rabobank UA                         | 5.0% |  |  |  |  |  |
| 3. ABN Amro Bank NV                                 | 5.0% |  |  |  |  |  |
| 4. Australia & New Zealand Banking Group, Melbourne | 5.0% |  |  |  |  |  |
| 5. DNB Bank ASA                                     | 4.9% |  |  |  |  |  |
| 6. Mitsubishi UFJ Financial Group, Inc.             | 4.8% |  |  |  |  |  |
| 7. Credit Agricole Group                            | 4.6% |  |  |  |  |  |
| 8. Bank of Montreal