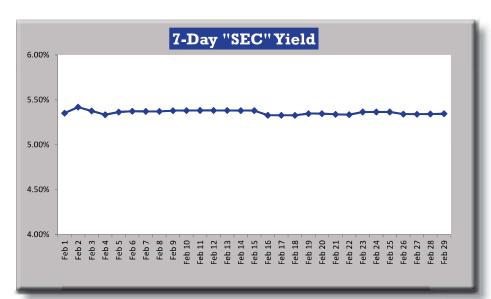

The 7-Day "SEC" Yield in the chart is calculated in accordance with the yield methodology set forth by SEC Rule 2a-7 for money market funds. The 7-day yield = net income earned over a 7-day period / average units outstanding over the period / 7 times 365. Note that unlike other performance measures, the SEC yield does not include realized gains and losses from sales of securities.

#### ABOUT ANNUALIZED YIELDS:

Performance data in the table and chart is annualized, meaning that the amounts are based on yields for the periods indicated, converted to their equivalent if obtained for a 12-month period.

For example, ignoring the effects of compounding, an investment that earns 0.10% over a 1-month period yields 1.20% on an annualized basis. Likewise, an investment that earns a total of 3.60% over three years yields 1.20% on an annualized basis, ignoring compounding.