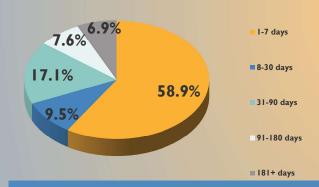

ed inflows, resulting in a slight decline for pool assets. At month end, assets were down \$600 million to \$28 billion.

The Pool's manager extended the portfolio's Weighted Average Maturity (WAM) by I0 days to 44 days; its Weighted Average Life (WAL) extended by 6 days to 80 days. The yield of the portfolio declined by 2 basis points to 5.59%, reflecting market expectations the Fed will ease policy in 2024. The Pool continued to favor fixed and floating-rate commercial and bank paper in the I- to 3-month and I-year areas of the yield curve. At the end of the month, yields on I-, 3-, 6- and I2-month U.S. Treasuries were 5.40%, 5.40%, 5.33% and 5.00%, respectively.



#### PORTFOLIO COMPOSITION FOR FEBRUARY 2024

#### **CREDIT QUALITY COMPOSITION**



#### **EFFECTIVE MATURITY SCHEDULE**



#### **PORTFOLIO COMPOSITION**



#### HIGHLY LIQUID HOLDINGS



#### **TOP HOLDINGS & AVG. MATURITY**

| 1. Mizuho Financial Group, Inc.                     | 5.0% |  |  |  |  |  |
|-----------------------------------------------------|------|--|--|--|--|--|
| 2. Cooperatieve Rabobank UA                         | 5.0% |  |  |  |  |  |
| 3. ABN Amro Bank NV                                 | 5.0% |  |  |  |  |  |
| 4. Australia & New Zealand Banking Group, Melbourne | 5.0% |  |  |  |  |  |
| 5. DNB Bank ASA                                     | 4.9% |  |  |  |  |  |
| 6. Mitsubishi UFJ Financial Group, Inc.             | 4.8% |  |  |  |  |  |
| 7. Credit Agricole Group                            | 4.6% |  |  |  |  |  |
| 8. Bank of Montreal                                 | 4.1% |  |  |