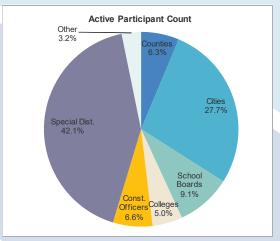

#### PARTICIPANT CONCENTRATION DATA - AS OF FEBRUARY 2024

|                                  |                        | Share of             |                                  |                        | Share of             |
|----------------------------------|------------------------|----------------------|----------------------------------|------------------------|----------------------|
| Destinium Balance                | Share of Total<br>Fund | Participant<br>Count | Destining A Delega               | Share of Total<br>Fund | Participant<br>Count |
| Participant Balance              |                        | -                    | Participant Balance              |                        |                      |
| All Participants                 | 100.0%                 | 100.0%               | Colleges & Universities          | 5.9%                   | 5.0%                 |
| Top 10                           | 33.0%                  | 1.3%                 | Top 10                           | 5.2%                   | 1.3%                 |
| \$100 million or more            | 77.0%                  | 9.3%                 | \$100 million or more            | 3.9%                   | 0.5%                 |
| \$10 million up to \$100 million | 20.6%                  | 20.8%                | \$10 million up to \$100 million | 2.0%                   | 2.1%                 |
| \$1 million up to \$10 million   | 2.1%                   | 19.4%                | \$1 million up to \$10 million   | 0.1%                   | 0.6%                 |
| Under \$1 million                | 0.3%                   | 50.5%                | Under \$1 million                | 0.01%                  | 1.8%                 |
|                                  |                        |                      |                                  |                        |                      |
| Counties                         | 32.0%                  | 6.3%                 | Constitutional Officers          | 1.6%                   | 6.6%                 |
| Top 10                           | 25.7%                  | 1.3%                 | Top 10                           | 0.8%                   | 1.3%                 |
| \$100 million or more            | 30.8%                  | 2.4%                 | \$100 million or more            | 0.0%                   | 0.0%                 |
| \$10 million up to \$100 million | 1.0%                   | 1.2%                 | \$10 million up to \$100 million | 1.3%                   | 1.2%                 |
| \$1 million up to \$10 million   | 0.1%                   | 1.2%                 | \$1 million up to \$10 million   | 0.3%                   | 2.1%                 |
| Under \$1 million                | 0.0%                   | 1.5%                 | Under \$1 million                | 0.0%                   | 3.3%                 |
|                                  |                        |                      |                                  |                        |                      |
| Municipalities                   | 17.4%                  | 27.7%                | Special Districts                | 8.8%                   | 42.1%                |
| Top 10                           | 6.0%                   | 1.3%                 | Top 10                           | 5.2%                   | 1.3%                 |
| \$100 million or more            | 6.7%                   | 1.5%                 | \$100 million or more            | 5.2%                   | 1.3%                 |
| \$10 million up to \$100 million | 10.0%                  | 9.5%                 | \$10 million up to \$100 million | 2.7%                   | 3.6%                 |
| \$1 million up to \$10 million   | 0.6%                   | 5.5%                 | \$1 million up to \$10 million   | 0.7%                   | 7.9%                 |
| Under \$1 million                | 0.1%                   | 11.1%                | Under \$1 million                | 0.2%                   | 29.3%                |
|                                  |                        |                      |                                  |                        |                      |
| School Boards                    | 22.7%                  | 9.1%                 | Other                            | 11.5%                  | 3.2%                 |
| Top 10                           | 14.2%                  | 1.3%                 | Top 10                           | 10.3%                  | 1.3%                 |
| \$100 million or more            | 19.3%                  | 2.4%                 | \$100 million or more            | 11.1%                  | 1.0%                 |
| \$10 million up to \$100 million | 3.3%                   | 3.0%                 | \$10 million up to \$100 million | 0.3%                   | 0.4%                 |
| \$1 million up to \$10 million   | 0.2%                   | 1.3%                 | \$1 million up to \$10 million   | 0.1%                   | 0.9%                 |
| Under \$1 million                | 0.0%                   | 2.4%                 | Under \$1 million                | 0.0%                   | 0.9%                 |

Total Fund Value: \$28,086,450,657

**Total Active Participant Count: 777** 

Note: Active accounts include only those participant accounts valued above zero.