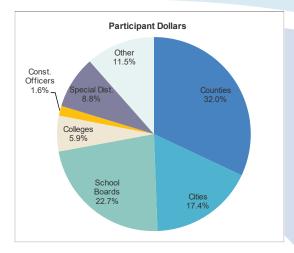

#### PARTICIPANT CONCENTRATION DATA - AS OF FEBRUARY 2024

|                                  |                        | Share of             |                                  |                        | Share of             |
|----------------------------------|------------------------|----------------------|----------------------------------|------------------------|----------------------|
| Destinium Balance                | Share of Total<br>Fund | Participant<br>Count | Destining A Delega               | Share of Total<br>Fund | Participant<br>Count |
| Participant Balance              |                        | -                    | Participant Balance              |                        |                      |
| All Participants                 | 100.0%                 | 100.0%               | Colleges & Universities          | 5.9%                   | 5.0%                 |
| Top 10                           | 33.0%                  | 1.3%                 | Top 10                           | 5.2%                   | 1.3%                 |
| \$100 million or more            | 77.0%                  | 9.3%                 | \$100 million or more            | 3.9%                   | 0.5%                 |
| \$10 million up to \$100 million | 20.6%                  | 20.8%                | \$10 million up to \$100 million | 2.0%                   | 2.1%                 |
| \$1 million up to \$10 million   | 2.1%                   | 19.4%                | \$1 million up to \$10 million   | 0.1%                   | 0.6%                 |
| Under \$1 million                | 0.3%                   | 50.5%                | Under \$1 million                | 0.01%                  | 1.8%                 |
|                                  |                        |                      |                                  |                        |                      |
| Counties                         | 32.0%                  | 6.3%                 | Constitutional Officers          | 1.6%                   | 6.6%                 |
| Top 10                           | 25.7%                  | 1.3%                 | Top 10                           | 0.8%                   | 1.3%                 |
| \$100 million or more            | 30.8%                  | 2.4%                 | \$100 million or more            | 0.0%                   | 0.0%                 |
| \$10 million up to \$100 million | 1.0%                   | 1.2%                 | \$10 million up to \$100 million | 1.3%                   | 1.2%                 |
| \$1 million up to \$10 million   | 0.1%                   | 1.2%                 | \$1 million up to \$10 million   | 0.3%                   | 2.1%                 |
| Under \$1 million                | 0.0%                   | 1.5%                 | Under \$1 million                | 0.0%                   | 3.3%                 |
|                                  |                        |                      |                                  |                        |                      |
| Municipalities                   | 17.4%                  | 27.7%                | Special Districts                | 8.8%                   | 42.1%                |
| Top 10                           | 6.0%                   | 1.3%                 | Top 10                           | 5.2%                   | 1.3%                 |
| \$100 million or more            | 6.7%                   | 1.5%                 | \$100 million or more            | 5.2%                   | 1.3%                 |
| \$10 million up to \$100 million | 10.0%                  | 9.5%                 | \$10 million up to \$100 million | 2.7%                   | 3.6%                 |
| \$1 million up to \$10 million   | 0.6%                   | 5.5%                 | \$1 million up to \$10 million   | 0.7%                   | 7.9%                 |
| Under \$1 million                | 0.1%                   | 11.1%                | Under \$1 million                | 0.2%                   | 29.3%                |
|                                  |                        |                      |                                  |                        |                      |
| School Boards                    | 22.7%                  | 9.1%                 | Other                            | 11.5%                  | 3.2%                 |
| Top 10                           | 14.2%                  | 1.3%                 | Top 10                           | 10.3%                  | 1.3%                 |
| \$100 million or more            | 19.3%                  | 2.4%                 | \$100 million or more            | 11.1%                  | 1.0%                 |
| \$10 million up to \$100 million | 3.3%                   | 3.0%                 | \$10 million up to \$100 million | 0.3%                   | 0.4%                 |
| \$1 million up to \$10 million   | 0.2%                   | 1.3%                 | \$1 million up to \$10 million   | 0.1%                   | 0.9%                 |
| Under \$1 million                | 0.0%                   | 2.4%                 | Under \$1 million                | 0.0%                   | 0.9%                 |