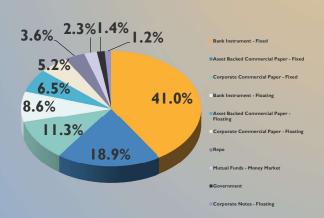

decline for pool assets. At month end, assets were down \$600 million to \$28 billion.

The Pool's manager extended the portfolio's Weighted Average Maturity (WAM) by I0 days to 44 days; its Weighted Average Life (WAL) extended by 6 days to 80 days. The yield of the portfolio declined by 2 basis points to 5.59%, reflecting market expectations the Fed will ease policy in 2024. The Pool continued to favor fixed and floating-rate commercial and bank paper in the I- to 3-month and I-year areas of the yield curve. At the end of the month, yields on I-, 3-, 6- and I2-month U.S. Treasuries were 5.40%, 5.40%, 5.33% and 5.00%, respectively.



#### PORTFOLIO COMPOSITION FOR FEBRUARY 2024

#### **CREDIT QUALITY COMPOSITION**



#### **EFFECTIVE MATURITY SCHEDULE**



#### **PORTFOLIO COMPOSITION**



#### HIGHLY LIQUID HOLDINGS



#### **TOP HOLDINGS & AVG. MATURITY**

| 1. Mizuho Financial Group, Inc.                     | 5.0% |  |  |  |  |  |
|-----------------------------------------------------|------|--|--|--|--|--|
| 2. Cooperatieve Rabobank UA                         | 5.0% |  |  |  |  |  |
| 3. ABN Amro Bank NV                                 | 5.0% |  |  |  |  |  |
| 4. Australia & New Zealand Banking Group, Melbourne | 5.0% |  |  |  |  |  |
| 5. DNB Bank ASA                                     | 4.9% |  |  |  |  |  |
| 6. Mitsubishi UFJ Financial Group, Inc.             | 4.8% |  |  |  |  |  |
| 7. Credit Agricole Group                            | 4.6% |  |  |  |  |  |
| 8. Bank of Montreal                                 | 4.1% |  |  |  |  |  |
| 9. National Bank of Cana