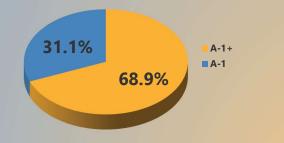

th, with WAM moving out seven days to 46 days and WAL out six days longer to 79 day. The portfolio manager added a position in short-term government securities this month, as they at times have traded higher than overnight rates, and kept liquidity levels high as typical outflow season could be augmented by flows necessitated by the virus.

The portfolio's gross yield fell 36 basis points to 0.87%, as the Libor curve continued to settle down to the reduced range of the federal funds rate, ending the month with 1-month Libor at 0.33%, 3-month at 0.56%, 6-month at 0.76% and 12-month at 0.86%. Treasury yields ended the month with 1-month at 0.10%, 3-month at 0.10%, 6-month at 0.10% and 12-month at 0.15%.



## **PORTFOLIO COMPOSITION FOR APRIL 28, 2020**

#### **CREDIT QUALITY COMPOSITION**



#### HIGHLY LIQUID HOLDINGS



#### **EFFECTIVE MATURITY SCHEDULE**



#### **PORTFOLIO COMPOSITION**



| Corporate CP - Fixed                        |
|---------------------------------------------|
| Asset Backed Commercial Paper -<br>Fixed    |
| Bank Instrument - Fixed                     |
| Bank Instrument - Floating                  |
| Repo                                        |
| Mutual Funds - Money Market                 |
| Corporate CP - Floating                     |
| Asset Backed Commercial Paper -<br>Floating |
| III Government                              |
|                                             |

#### **TOP HOLDINGS & AVG. MATURITY**

| I. Mizuho Financial Group, Inc.                         | 4.9% |  |  |  |  |  |
|------------------------------------------