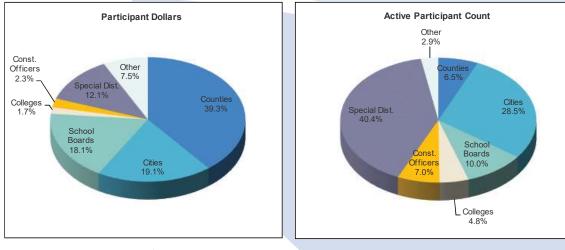

| Participant Balance                          | Share of Total<br>Fund | Share of<br>Participant<br>Count | Participant Balance              | Share of Total<br>Fund | Share of<br>Participant<br>Count |
|----------------------------------------------|------------------------|----------------------------------|----------------------------------|------------------------|----------------------------------|
| All Participants                             | 100.0%                 | 100.0%                           | Colleges & Universities          | 1.7%                   | 4.8%                             |
| Тор 10                                       | 36.5%                  | 1.4%                             | Top 10                           | 1.5%                   | 1.4%                             |
| \$100 million or more                        | 65.6%                  | 5.6%                             | \$100 million or more            | 0.0%                   | 0.0%                             |
| \$10 million up to \$100 million             | 29.7%                  | 17.5%                            | \$10 million up to \$100 million | 1.3%                   | 0.8%                             |
| \$1 million up to \$10 million               | 4.2%                   | 23.5%                            | \$1 million up to \$10 million   | 0.3%                   | 1.6%                             |
| Under \$1 million                            | 0.4%                   | 53.5%                            | Under \$1 million                | 0.02%                  | 2.3%                             |
|                                              |                        |                                  |                                  |                        |                                  |
| Counties                                     | 39.3%                  | 6.5%                             | Constitutional Officers          | 2.3%                   | 7.0%                             |
| Тор 10                                       | 32.3%                  | 1.4%                             | Top 10                           | 1.4%                   | 1.4%                             |
| \$100 million or more                        | 36.9%                  | 2.2%                             | \$100 million or more            | 0.9%                   | 0.1%                             |
| \$10 million up to \$100 million             | 2.1%                   | 1.4%                             | \$10 million up to \$100 million | 0.9%                   | 0.7%                             |
| \$1 million up to \$10 m <mark>illion</mark> | 0.3%                   | 1.1%                             | \$1 million up to \$10 million   | 0.5%                   | 2.3%                             |
| Under \$1 million                            | 0.0%                   | 1.9%                             | Under \$1 million                | 0.0%                   | 3.8%                             |
|                                              |                        |                                  |                                  |                        |                                  |
| Municipalities                               | 19.1%                  | 28.5%                            | Special Districts                | 12.1%                  | 40.4%                            |
| Тор 10                                       | 7.9%                   | 1.4%                             | Тор 10                           | 7.0%                   | 1.4%                             |
| \$100 million or more                        | 6.7%                   | 1.1%                             | \$100 million or more            | 3.7%                   | 0.4%                             |
| \$10 million up to \$100 million             | 11.0%                  | 6.8%                             | \$10 million up to \$100 million | 6.7%                   | 4.0%                             |
| \$1 million up to \$10 million               | 1.3%                   | 7.4%                             | \$1 million up to \$10 million   | 1.3%                   | 8.3%                             |
| Under \$1 million                            | 0.1%                   | 13.2%                            | Under \$1 million                | 0.3%                   | 27.7%                            |
|                                              |                        |                                  |                                  |                        |                                  |
| School Boards                                | 18.1%                  | 10.0%                            | Other                            | 7.5%                   | 2.9%                             |
| Тор 10                                       | 11.5%                  | 1.4%                             | Тор 10                           | 7.2%                   | 1.4%                             |
| \$100 million or more                        | 11.5%                  | 1.4%                             | \$100 million or more            | 5.8%                   | 0.4%                             |
| \$10 million up to \$100 million             | 6.1%                   | 3.0%                             | \$10 million up to \$100 million | 1.5%                   | 0.8%                             |
| \$1 million up to \$10 million               | 0.4%                   | 2.0%                             | \$1 million up to \$10 million   | 0.2%                   | 0.7%                             |
| Under \$1 million                            | 0.0%                   | 3.5%                             | Under \$1 million                | 0.0%                   | 1.0%                             |

#### **PARTICIPANT CONCENTRATION DATA - AS OF APRIL 2020**

Total Fund Value: \$15,998,420,146

**Total Active Participant Count: 733** 

Note: Active accounts include only those participant accounts valued above zero.