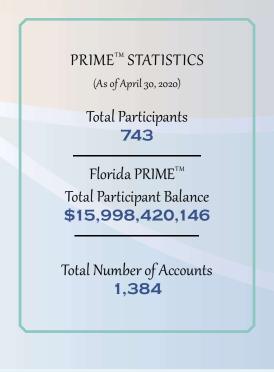

#### **PARTICIPANT CONCENTRATION DATA - AS OF APRIL 2020**

Total Fund Value: \$15,998,420,146

**Total Active Participant Count: 733** 

Note: Active accounts include only those participant accounts valued above zero.