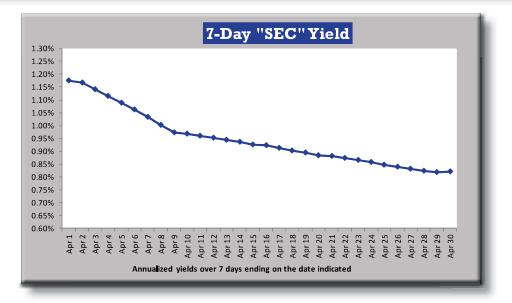

#### **ABOUT ANNUALIZED YIELDS:**

Performance data in the table and chart is annualized, meaning that the amounts are based on yields for the periods indicated, converted to their equivalent if obtained for a 12-month period.

For example, ignoring the effects of compounding, an investment that earns 0.10% over a 1-month period yields 1.20% on an annualized basis. Likewise, an investment that earns a total of 3.60% over three years yields 1.20% on an annualized basis, ignoring compounding.

The 7-Day "SEC" Yield in the chart is calculated in accordance with the yield methodology set forth by SEC Rule 2a-7 for money market funds. The 7-day yield = net income earned over a 7-day period / average units outstanding over the period / 7 times 365. Note that unlike other performance measures, the SEC yield does not include realized gains and losses from sales of securities.