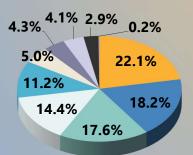

#### **PORTFOLIO COMPOSITION**

| Corporate CP - Fixed                        |
|---------------------------------------------|
| Asset Backed Commercial Paper -<br>Fixed    |
| Bank Instrument - Fixed                     |
| Bank Instrument - Floating                  |
| Repo                                        |
| Mutual Funds - Money Market                 |
| Corporate CP - Floating                     |
| Asset Backed Commercial Paper -<br>Floating |
| III Government                              |
|                                             |