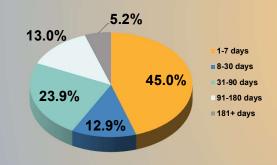

er to 79 day. The portfolio manager added a position in short-term government securities this month, as they at times have traded higher than overnight rates, and kept liquidity levels high as typical outflow season could be augmented by flows necessitated by the virus.

The portfolio's gross yield fell 36 basis points to 0.87%, as the Libor curve continued to settle down to the reduced range of the federal funds rate, ending the month with 1-month Libor at 0.33%, 3-month at 0.56%, 6-month at 0.76% and 12-month at 0.86%. Treasury yields ended the month with 1-month at 0.10%, 3-month at 0.10%, 6-month at 0.10% and 12-month at 0.15%.



## **PORTFOLIO COMPOSITION FOR APRIL 28, 2020**

#### **CREDIT QUALITY COMPOSITION**



#### HIGHLY LIQUID HOLDINGS



#### **EFFECTIVE MATURITY SCHEDULE**



#### **PORTFOLIO COMPOSITION**



| Corporate CP - Fixed                        |
|---------------------------------------------|
| Asset Backed Commercial Paper -<br>Fixed    |
| Bank Instrument - Fixed                     |
| Bank Instrument - Floating                  |
| Repo                                        |
| Mutual Funds - Money Market                 |
| Corporate CP - Floating                     |
| Asset Backed Commercial Paper -<br>Floating |
| III Government                              |
|                                             |

#### **TOP HOLDINGS & AVG. MATURITY**

| I. Mizuho Financial Group, Inc.                         | 4.9% |  |  |  |  |  |
|---------------------------------------------------------|------|--|--|--|--|--|
| 2. Federated Institutional Pri