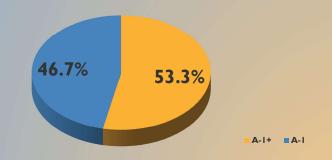

e tax date.

With the continuation of the summer outflow season, assets of the Pool declined by \$500 million in July, taking total assets under management to \$24.90 billion. The Pool's manager shortened the portfolio's Weighted Average Maturity (WAM) by two days to end at 45 days and maintained its Weighted Average Life (WAL) at 83 days. The yield of the portfolio declined by I basis point to end at 5.54%.

In the month, the Pool manager bought instruments all along the money market yield curve, focusing on asset-backed securities and commercial paper, both fixed and variable rate. At the end of the month, yields on I-, 3-, 6- and I2-month U.S. Treasuries were 5.37%, 5.27%, 5.09% and 4.75%, respectively.



## **PORTFOLIO COMPOSITION FOR JULY 2024**

#### **CREDIT QUALITY COMPOSITION**



#### **EFFECTIVE MATURITY SCHEDULE**



#### **PORTFOLIO COMPOSITION**



**HIGHLY LIQUID HOLDINGS** 



#### **TOP HOLDINGS & AVG. MATURITY**

| ١.   | ABN Amro Bank NV                           | 5.0% |  |  |  |  |  |
|------|--------------------------------------------|------|--|--|--|--|--|
| 2.   | Mizuho Financial Group, Inc.               | 5.0% |  |  |  |  |  |
| 3.   | Australia & New Zealand Banking Group Ltd. | 5.0% |  |  |  |  |  |
| 4.   | Cooperatieve Rabobank UA                   | 5.0% |  |  |  |  |  |
| 5.   | Credit Agricole Group                      | 5.0% |  |  |  |  |  |
| 6.   | Bank of Montreal                           | 4.9% |  |  |  |  |  |
| 7.   | Mitsubishi UFJ Financial Group, Inc.       | 4.5% |  |  |  |  |  |
| 8.   | Toronto Dominion Bank