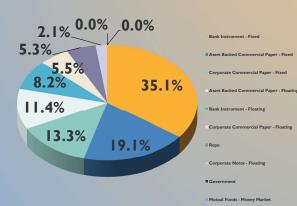

the Pool declined by \$500 million in July, taking total assets under management to \$24.90 billion. The Pool's manager shortened the portfolio's Weighted Average Maturity (WAM) by two days to end at 45 days and maintained its Weighted Average Life (WAL) at 83 days. The yield of the portfolio declined by I basis point to end at 5.54%.

In the month, the Pool manager bought instruments all along the money market yield curve, focusing on asset-backed securities and commercial paper, both fixed and variable rate. At the end of the month, yields on I-, 3-, 6- and I2-month U.S. Treasuries were 5.37%, 5.27%, 5.09% and 4.75%, respectively.



## **PORTFOLIO COMPOSITION FOR JULY 2024**

#### **CREDIT QUALITY COMPOSITION**



#### **EFFECTIVE MATURITY SCHEDULE**



#### **PORTFOLIO COMPOSITION**



**HIGHLY LIQUID HOLDINGS** 



#### **TOP HOLDINGS & AVG. MATURITY**

| ١.   | ABN Amro Bank NV                           | 5.0% |  |  |  |  |  |
|------|--------------------------------------------|------|--|--|--|--|--|
| 2.   | Mizuho Financial Group, Inc.               | 5.0% |  |  |  |  |  |
| 3.   | Australia & New Zealand Banking Group Ltd. | 5.0% |  |  |  |  |  |
| 4.   | Cooperatieve Rabobank UA                   | 5.0% |  |  |  |  |  |
| 5.   | Credit Agricole Group                      | 5.0% |  |  |  |  |  |
| 6.   | Bank of Montreal                           | 4.9% |  |  |  |  |  |
| 7.   | Mitsubishi UFJ Financial Group, Inc.       | 4.5% |  |  |  |  |  |
| 8.   | Toronto Dominion Bank                      | 4.5% |  |  |  |  |  |
| 9.   | National Bank of Canada