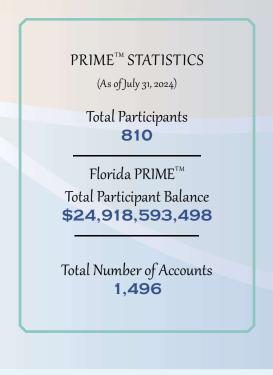

## PRIME ACCOUNT SUMMARY FOR JULY 2024

|                            | Summ | ary of Cash Flows |
|----------------------------|------|-------------------|
| Opening Balance (07/01/24) | \$   | 25,484,484,623    |
| Participant Deposits       |      | 2,028,490,120     |
| Gross Earnings             |      | 118,393,094       |
| Participant Withdrawals    |      | (2,712,060,316)   |
| Fees                       |      | (714,023)         |
| Closing Balance (07/31/24) | \$   | 24,918,593,498    |
| Net Change over Month      | \$   | (565,891,125)     |