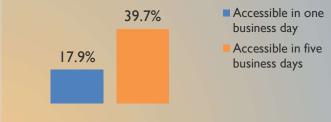

lion in July, taking total assets under management to \$24.90 billion. The Pool's manager shortened the portfolio's Weighted Average Maturity (WAM) by two days to end at 45 days and maintained its Weighted Average Life (WAL) at 83 days. The yield of the portfolio declined by I basis point to end at 5.54%.

In the month, the Pool manager bought instruments all along the money market yield curve, focusing on asset-backed securities and commercial paper, both fixed and variable rate. At the end of the month, yields on I-, 3-, 6- and I2-month U.S. Treasuries were 5.37%, 5.27%, 5.09% and 4.75%, respectively.



## **PORTFOLIO COMPOSITION FOR JULY 2024**

#### **CREDIT QUALITY COMPOSITION**



#### **EFFECTIVE MATURITY SCHEDULE**



#### **PORTFOLIO COMPOSITION**



**HIGHLY LIQUID HOLDINGS** 



#### **TOP HOLDINGS & AVG. MATURITY**

| ١.   | ABN Amro Bank NV                           | 5.0% |  |  |  |  |  |
|------|--------------------------------------------|------|--|--|--|--|--|
| 2.   | Mizuho Financial Group, Inc.               | 5.0% |  |  |  |  |  |
| 3.   | Australia & New Zealand Banking Group Ltd. | 5.0% |  |  |  |  |  |
| 4.   | Cooperatieve Rabobank UA                   | 5.0% |  |  |  |  |  |
| 5.   | Credit Agricole Group                      | 5.0% |  |  |  |  |  |
| 6.   | Bank of Montreal                           | 4.9% |  |  |  |  |  |
| 7.   | Mitsubishi UFJ Financial Group, Inc.       | 4.5% |  |  |  |  |  |
| 8.   | Toronto Dominion Bank                      | 4.5% |  |  |  |  |  |
| 9.   | National Bank of Canada                    | 4.4% |  |  |  |  |  |