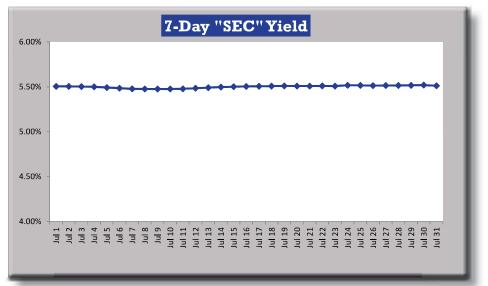

### FUND PERFORMANCE THROUGH JULY 2024

|              |                                                  | Florida PRIME P                   | erformance Data            |
|--------------|--------------------------------------------------|-----------------------------------|----------------------------|
|              | Annualized Net<br>Participant Yield <sup>1</sup> | Net-of-Fee Benchmark <sup>2</sup> | Above (Below)<br>Benchmark |
| One Month    | 5.63%                                            | 5.26%                             | 0.37%                      |
| Three Months | 5.63%                                            | 5.29%                             | 0.34%                      |
| One Year     | 5.70%                                            | 5.35%                             | 0.35%                      |
| Three Years  | 3.48%                                            | 3.17%                             | 0.32%                      |
| Five Years   | 2.42%                                            | 2.18%                             | 0.24%                      |
| Ten Years    | 1.80%                                            | 1.55%                             | 0.25%                      |
| Since 1/96   | 2.56%                                            | 2.33%                             | 0.22%                      |

Note: Net asset value at month end: \$24,923.2 million, which includes investments at market value, plus all cash, accrued interest receivable and payables., <sup>1</sup>Net of fees. Participant yield is calculated on a 365-day basis and includes adjustments for expenses and other accounting items to reflect realized earnings by participants. <sup>2</sup> <sup>2</sup>The net-of-fee benchmark is the S&P AAA/AA Rated GIP All 30-Day Net Index for all time periods.

#### **ABOUT ANNUALIZED YIELDS:**

Performance data in the table and chart is annualized, meaning that the amounts are based on yields for the periods indicated, converted to their equivalent if obtained for a 12-month period.

For example, ignoring the effects of compounding, an investment that earns 0.10% over a 1-month period yields 1.20% on an annualized basis. Likewise, an investment that earns a total of 3.60% over three years yields 1.20% on an annualized basis, ignoring compounding.

The 7-Day "SEC" Yield in the chart is calculated in accordance with the yield methodology set forth by SEC Rule 2a-7 for money market funds. The 7-day yield = net income earned over a 7-day period / average units outstanding over the period / 7 times 365. Note that unlike other performance measures, the SEC yield does not include realized gains and losses from sales of securities.