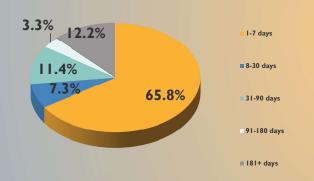

e summer outflow season, assets of the Pool declined by \$500 million in July, taking total assets under management to \$24.90 billion. The Pool's manager shortened the portfolio's Weighted Average Maturity (WAM) by two days to end at 45 days and maintained its Weighted Average Life (WAL) at 83 days. The yield of the portfolio declined by I basis point to end at 5.54%.

In the month, the Pool manager bought instruments all along the money market yield curve, focusing on asset-backed securities and commercial paper, both fixed and variable rate. At the end of the month, yields on I-, 3-, 6- and I2-month U.S. Treasuries were 5.37%, 5.27%, 5.09% and 4.75%, respectively.



## **PORTFOLIO COMPOSITION FOR JULY 2024**

#### **CREDIT QUALITY COMPOSITION**



#### **EFFECTIVE MATURITY SCHEDULE**



#### **PORTFOLIO COMPOSITION**



**HIGHLY LIQUID HOLDINGS** 



#### **TOP HOLDINGS & AVG. MATURITY**

| ١.   | ABN Amro Bank NV                           | 5.0% |  |  |  |  |  |
|------|--------------------------------------------|------|--|--|--|--|--|
| 2.   | Mizuho Financial Group, Inc.               | 5.0% |  |  |  |  |  |
| 3.   | Australia & New Zealand Banking Group Ltd. | 5.0% |  |  |  |  |  |
| 4.   | Cooperatieve Rabobank UA                   | 5.0% |  |  |  |  |  |
| 5.   | Credit Agricole Group                      | 5.0% |  |  |  |  |  |
| 6.   | Bank of Montreal                           | 4.9% |  |  |  |  |  |
| 7.   | Mitsubishi UFJ Financial Group, Inc.       | 4.5% |  |  |  |  |  |
| 8.   | Toronto Dominion Bank                      | 4.5% |  |  |  |  |  |
| 9.   | N