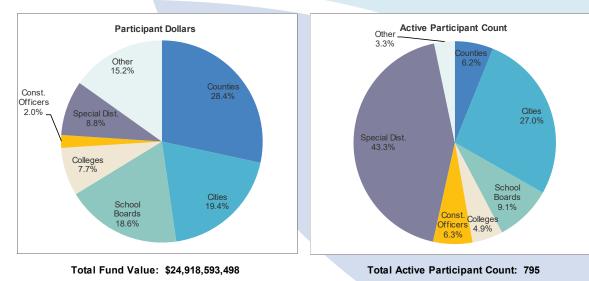

With the continuation of the summer outflow season, assets of the Pool declined by \$500 million in July, taking total assets under management to \$24.90 billion. The Pool's manager shortened the portfolio's Weighted Average Maturity (WAM) by two days to end at 45 days and maintained its Weighted Average Life (WAL) at 83 days. The yield of the portfolio declined by I basis point to end at 5.54%.

## PRIME ACCOUNT SUMMARY FOR JULY 2024

|                            | Summ | ary of Cash Flows |
|----------------------------|------|-------------------|
| Opening Balance (07/01/24) | \$   | 25,484,484,623    |
| Participant Deposits       |      | 2,028,490,120     |
| Gross Earnings             |      | 118,393,094       |
| Participant Withdrawals    |      | (2,712,060,316)   |
| Fees                       |      | (714,023)         |
| Closing Balance (07/31/24) | \$   | 24,918,593,498    |
| Net Change over Month      | \$   | (565,891,125)     |

#### PARTICIPANT CONCENTRATION DATA - AS OF JULY 2024

| Participant Balance            | Share of Total<br>Fund | Share of<br>Participant<br>Count | Participant Balance              | Share of Total<br>Fund | Share of<br>Participant<br>Count |
|--------------------------------|------------------------|----------------------------------|----------------------------------|------------------------|----------------------------------|
| All Participants               | 100.0%                 | 100.0%                           | Colleges & Universities          | 7.7%                   | 4.9%                             |
| Тор 10                         | 33.5%                  | 1.3%                             | Top 10                           | 6.8%                   | 1.3%                             |
| \$100 million or more          | 71.6%                  | 7.9%                             | \$100 million or more            | 5.5%                   | 0.5%                             |
| \$10 million up to \$100 mill  | ion 25.4%              | 20.9%                            | \$10 million up to \$100 million | 2.1%                   | 1.9%                             |
| \$1 million up to \$10 millior | 2.7%                   | 20.8%                            | \$1 million up to \$10 million   | 0.1%                   | 0.8%                             |
| Under \$1 million              | 0.3%                   | 50.4%                            | Under \$1 million                | 0.01%                  | 1.8%                             |
|                                |                        |                                  |                                  |                        |                                  |
| Counties                       | 28.4%                  | 6.2%                             | Constitutional Officers          | 2.0%                   | 6.3%                             |
| Тор 10                         | 23.4%                  | 1.3%                             | Top 10                           | 0.9%                   | 1.3%                             |
| \$100 million or more          | 26.6%                  | 2.0%                             | \$100 million or more            | 0.4%                   | 0.1%                             |
| \$10 million up to \$100 mill  | ion 1.6%               | 1.4%                             | \$10 million up to \$100 million | 1.3%                   | 1.3%                             |
| \$1 million up to \$10 million | 0.2%                   | 1.3%                             | \$1 million up to \$10 million   | 0.3%                   | 1.6%                             |
| Under \$1 million              | 0.0%                   | 1.5%                             | Under \$1 million                | 0.0%                   | 3.3%                             |
|                                |                        |                                  |                                  |                        |                                  |
| Municipalities                 | 19.4%                  | 27.0%                            | Special Districts                | 8.8%                   | 43.3%                            |
| Тор 10                         | 6.4%                   | 1.3%                             | Тор 10                           | 5.0%                   | 1.3%                             |
| \$100 million or more          | 7.2%                   | 1.5%                             | \$100 million or more            | 3.6%                   | 0.8%                             |
| \$10 million up to \$100 mill  | ion 11.2%              | 8.9%                             | \$10 million up to \$100 million | 4.1%                   | 3.8%                             |
| \$1 million up to \$10 million | 0.9%                   | 6.2%                             | \$1 million up to \$10 million   | 0.9%                   | 8.7%                             |
| Under \$1 million              | 0.1%                   | 10.4%                            | Under \$1 million                | 0.2%                   | 30.1%                            |
|                                |                        |                                  |                                  |                        |                                  |
| School Boards                  | 18.6%                  | 9.1%                             | Other                            | 15.2%                  | 3.3%                             |
| Top 10                         | 11.1%                  | 1.3%                             | Тор 10                           | 13.3%                  | 1.3%                             |
| \$100 million or more          | 13.5%                  | 1.9%                             | \$100 million or more            | 14.8%                  | 1.1%                             |
| \$10 million up to \$100 mill  | ion 4.8%               | 3.3%                             | \$10 million up to \$100 million | 0.3%                   | 0.4%                             |
| \$1 million up to \$10 millior | 0.2%                   | 1.5%                             | \$1 million up to \$10 million   | 0.1%                   | 0.8%                             |
| Under \$1 million              | 0.0%                   | 2.4%                             | Under \$1 million                | 0.0%                   | 1.0%                             |

Note: Active accounts include only those participant accounts valued above zero.