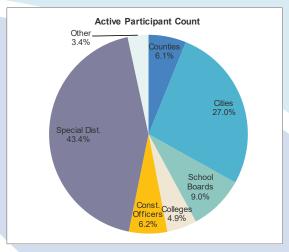

#### PARTICIPANT CONCENTRATION DATA - AS OF OCTOBER 2024

|                                  |                | Share of    |                                  |                | Share of    |
|----------------------------------|----------------|-------------|----------------------------------|----------------|-------------|
|                                  | Share of Total | Participant |                                  | Share of Total | Participant |
| Participant Balance              | Fund           | Count       | Participant Balance              | Fund           | Count       |
| All Participants                 | 100.0%         | 100.0%      | Colleges & Universities          | 8.6%           | 4.9%        |
| Top 10                           | 38.2%          | 1.2%        | Top 10                           | 7.7%           | 1.2%        |
| \$100 million or more            | 71.3%          | 6.9%        | \$100 million or more            | 6.3%           | 0.5%        |
| \$10 million up to \$100 million | 25.6%          | 21.0%       | \$10 million up to \$100 million | 2.1%           | 1.7%        |
| \$1 million up to \$10 million   | 2.7%           | 20.2%       | \$1 million up to \$10 million   | 0.2%           | 0.9%        |
| Under \$1 million                | 0.3%           | 51.9%       | Under \$1 million                | 0.01%          | 1.7%        |
|                                  |                |             |                                  |                |             |
| Counties                         | 28.2%          | 6.1%        | Constitutional Officers          | 5.4%           | 6.2%        |
| Top 10                           | 23.6%          | 1.2%        | Top 10                           | 4.9%           | 1.2%        |
| \$100 million or more            | 25.5%          | 1.7%        | \$100 million or more            | 4.1%           | 0.1%        |
| \$10 million up to \$100 million | 2.4%           | 1.6%        | \$10 million up to \$100 million | 1.0%           | 1.0%        |
| \$1 million up to \$10 million   | 0.2%           | 1.2%        | \$1 million up to \$10 million   | 0.3%           | 1.7%        |
| Under \$1 million                | 0.0%           | 1.5%        | Under \$1 million                | 0.0%           | 3.4%        |
|                                  |                |             |                                  |                |             |
| Municipalities                   | 18.0%          | 27.0%       | Special Districts                | 9.1%           | 43.4%       |
| Top 10                           | 5.9%           | 1.2%        | Top 10                           | 5.7%           | 1.2%        |
| \$100 million or more            | 5.5%           | 1.1%        | \$100 million or more            | 5.0%           | 1.0%        |
| \$10 million up to \$100 million | 11.5%          | 9.5%        | \$10 million up to \$100 million | 3.1%           | 3.2%        |
| \$1 million up to \$10 million   | 0.8%           | 5.9%        | \$1 million up to \$10 million   | 0.8%           | 7.7%        |
| Under \$1 million                | 0.1%           | 10.5%       | Under \$1 million                | 0.2%           | 31.5%       |
|                                  |                |             |                                  |                |             |
| School Boards                    | 16.4%          | 9.0%        | Other                            | 14.3%          | 3.4%        |
| Top 10                           | 10.9%          | 1.2%        | Top 10                           | 11.8%          | 1.2%        |
| \$100 million or more            | 11.3%          | 1.4%        | \$100 million or more            | 13.5%          | 1.0%        |
| \$10 million up to \$100 million | 4.9%           | 3.5%        | \$10 million up to \$100 million | 0.5%           | 0.4%        |
| \$1 million up to \$10 million   | 0.2%           | 1.6%        | \$1 million up to \$10 million   | 0.2%           | 1.1%        |
| Under \$1 million                | 0.0%           | 2.5%        | Under \$1 million                | 0.0%           | 0.9%        |

Total Fund Value: \$24,492,596,297 Total Active Participant Count: 801

Note: Active accounts include only those participant accounts valued above zero.