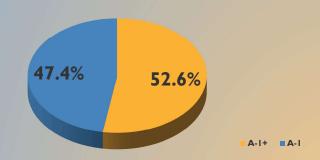

play out. The sooner the signal improves, the better.

In September, the Pool manager found value in fixed-rate bank and commercial paper in the 6- to 12-month section of the money market yield curve. This led to a lengthening of the portfolio's Weighted Average Maturity (WAM) by II days to end at 50 days and its Weighted Average Life (WAL) by two days to reach 76 days.

With the summer outflow season behind us, Pool assets under management grew by \$300 million to reach \$24.60 billion. The yield of the portfolio declined by II basis points due to the Fed rate cut, ending at 5.04%. At the end of the month, yields on I-, 3-, 6- and I2-month U.S. Treasuries were 4.67%, 4.55%, 4.47% and 4.29%, respectively.



#### PORTFOLIO COMPOSITION FOR OCTOBER 2024

#### **CREDIT QUALITY COMPOSITION**



#### **EFFECTIVE MATURITY SCHEDULE**



#### **PORTFOLIO COMPOSITION**



#### **HIGHLY LIQUID HOLDINGS**



#### **TOP HOLDINGS & AVG. MATURITY**

| 1.  | Cooperatieve Rabobank UA                   | 5.0% |
|-----|--------------------------------------------|------|
| 2.  | Australia & New Zealand Banking Group Ltd. | 5.0% |
| 3.  | ABN Amro Bank NV                           | 5.0% |
| 4.  | Toronto Dominion Bank                      | 4.9% |
| 5.  | Bank of Montreal                           | 4.8% |
| 6.  | National Bank of Canada                    | 4.5% |
| 7.  | Mizuho Financial Group, Inc.               | 4.2% |
| 8.  | Canadian Imperial Bank of Commerce         | 4.2% |
| 9.  | Sheffield Receivables Company LLC          | 4.1% |
| 10. | Mitsubishi UFJ Financial Group, Inc.