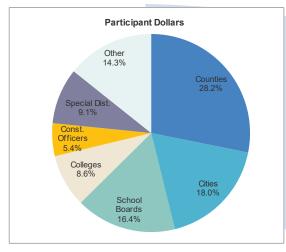

#### PARTICIPANT CONCENTRATION DATA - AS OF OCTOBER 2024

|                                  |                | Share of    |                                  |                | Share of    |
|----------------------------------|----------------|-------------|----------------------------------|----------------|-------------|
|                                  | Share of Total | Participant |                                  | Share of Total | Participant |
| Participant Balance              | Fund           | Count       | Participant Balance              | Fund           | Count       |
| All Participants                 | 100.0%         | 100.0%      | Colleges & Universities          | 8.6%           | 4.9%        |
| Top 10                           | 38.2%          | 1.2%        | Top 10                           | 7.7%           | 1.2%        |
| \$100 million or more            | 71.3%          | 6.9%        | \$100 million or more            | 6.3%           | 0.5%        |
| \$10 million up to \$100 million | 25.6%          | 21.0%       | \$10 million up to \$100 million | 2.1%           | 1.7%        |
| \$1 million up to \$10 million   | 2.7%           | 20.2%       | \$1 million up to \$10 million   | 0.2%           | 0.9%        |
| Under \$1 million                | 0.3%           | 51.9%       | Under \$1 million                | 0.01%          | 1.7%        |
|                                  |                |             |                                  |                |             |
| Counties                         | 28.2%          | 6.1%        | Constitutional Officers          | 5.4%           | 6.2%        |
| Top 10                           | 23.6%          | 1.2%        | Top 10                           | 4.9%           | 1.2%        |
| \$100 million or more            | 25.5%          | 1.7%        | \$100 million or more            | 4.1%           | 0.1%        |
| \$10 million up to \$100 million | 2.4%           | 1.6%        | \$10 million up to \$100 million | 1.0%           | 1.0%        |
| \$1 million up to \$10 million   | 0.2%           | 1.2%        | \$1 million up to \$10 million   | 0.3%           | 1.7%        |
| Under \$1 million                | 0.0%           | 1.5%        | Under \$1 million                | 0.0%           | 3.4%        |
|                                  |                |             |                                  |                |             |
| Municipalities                   | 18.0%          | 27.0%       | Special Districts                | 9.1%           | 43.4%       |
| Top 10                           | 5.9%           | 1.2%        | Top 10                           | 5.7%           | 1.2%        |
| \$100 million or more            | 5.5%           | 1.1%        | \$100 million or more            | 5.0%           | 1.0%        |
| \$10 million up to \$100 million | 11.5%          | 9.5%        | \$10 million up to \$100 million | 3.1%           | 3.2%        |
| \$1 million up to \$10 million   | 0.8%           | 5.9%        | \$1 million up to \$10 million   | 0.8%           | 7.7%        |
| Under \$1 million                | 0.1%           | 10.5%       | Under \$1 million                | 0.2%           | 31.5%       |
|                                  |                |             |                                  |                |             |
| School Boards                    | 16.4%          | 9.0%        | Other                            | 14.3%          | 3.4%        |
| Top 10                           | 10.9%          | 1.2%        | Top 10                           | 11.8%          | 1.2%        |
| \$100 million or more            | 11.3%          | 1.4%        | \$100 million or more            | 13.5%          | 1.0%        |
| \$10 million up to \$100 million | 4.9%           | 3.5%        | \$10 million up to \$100 million | 0.5%           | 0.4%        |
| \$1 million up to \$10 million   | 0.2%           | 1.6%        | \$1 million up to \$10 million   | 0.2%           | 1.1%        |
| Under \$1 million                | 0.0%           | 2.5%        | Under \$1 million                | 0.0%           | 0.9%        |