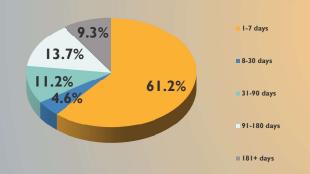

, the better.

In September, the Pool manager found value in fixed-rate bank and commercial paper in the 6- to 12-month section of the money market yield curve. This led to a lengthening of the portfolio's Weighted Average Maturity (WAM) by II days to end at 50 days and its Weighted Average Life (WAL) by two days to reach 76 days.

With the summer outflow season behind us, Pool assets under management grew by \$300 million to reach \$24.60 billion. The yield of the portfolio declined by II basis points due to the Fed rate cut, ending at 5.04%. At the end of the month, yields on I-, 3-, 6- and I2-month U.S. Treasuries were 4.67%, 4.55%, 4.47% and 4.29%, respectively.



#### PORTFOLIO COMPOSITION FOR OCTOBER 2024

#### **CREDIT QUALITY COMPOSITION**



#### **EFFECTIVE MATURITY SCHEDULE**



#### **PORTFOLIO COMPOSITION**



#### **HIGHLY LIQUID HOLDINGS**



#### **TOP HOLDINGS & AVG. MATURITY**

| 1.  | Cooperatieve Rabobank UA                   | 5.0% |
|-----|--------------------------------------------|------|
| 2.  | Australia & New Zealand Banking Group Ltd. | 5.0% |
| 3.  | ABN Amro Bank NV                           | 5.0% |
| 4.  | Toronto Dominion Bank                      | 4.9% |
| 5.  | Bank of Montreal                           | 4.8% |
| 6.  | National Bank of Canada                    | 4.5% |
| 7.  | Mizuho Financial Group, Inc.               | 4.2% |
| 8.  | Canadian Imperial Bank of Commerce         | 4.2% |
| 9.  | Sheffield Receivables Company LLC          | 4.1% |
| 10. | Mitsubishi UFJ Financial Group, Inc.       | 3.9% |

SEC Weighted Average Maturity