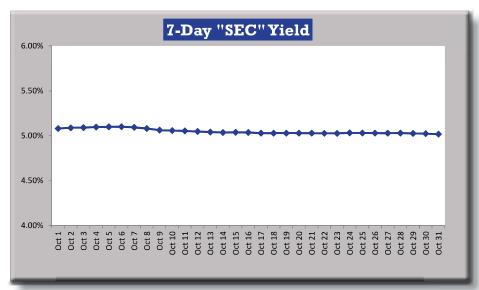

The 7-Day "SEC" Yield in the chart is calculated in accordance with the yield methodology set forth by SEC Rule 2a-7 for money market funds. The 7-day yield = net income earned over a 7-day period / average units outstanding over the period / 7 times 365. Note that unlike other performance measures, the SEC yield does not include realized gains and losses from sales of securities.