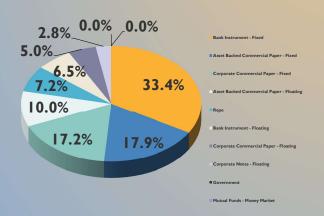

ool manager found value in fixed-rate bank and commercial paper in the 6- to 12-month section of the money market yield curve. This led to a lengthening of the portfolio's Weighted Average Maturity (WAM) by II days to end at 50 days and its Weighted Average Life (WAL) by two days to reach 76 days.

With the summer outflow season behind us, Pool assets under management grew by \$300 million to reach \$24.60 billion. The yield of the portfolio declined by II basis points due to the Fed rate cut, ending at 5.04%. At the end of the month, yields on I-, 3-, 6- and I2-month U.S. Treasuries were 4.67%, 4.55%, 4.47% and 4.29%, respectively.



#### PORTFOLIO COMPOSITION FOR OCTOBER 2024

#### **CREDIT QUALITY COMPOSITION**



#### **EFFECTIVE MATURITY SCHEDULE**



#### **PORTFOLIO COMPOSITION**



#### **HIGHLY LIQUID HOLDINGS**



#### **TOP HOLDINGS & AVG. MATURITY**

| 1.  | Cooperatieve Rabobank UA                   | 5.0% |
|-----|--------------------------------------------|------|
| 2.  | Australia & New Zealand Banking Group Ltd. | 5.0% |
| 3.  | ABN Amro Bank NV                           | 5.0% |
| 4.  | Toronto Dominion Bank                      | 4.9% |
| 5.  | Bank of Montreal                           | 4.8% |
| 6.  | National Bank of Canada                    | 4.5% |
| 7.  | Mizuho Financial Group, Inc.               | 4.2% |
| 8.  | Canadian Imperial Bank of Commerce         | 4.2% |
| 9.  | Sheffield Receivables Company LLC          | 4.1% |
| 10. | Mitsubishi UFJ Financial Group, Inc.       | 3.9% |

SEC Weighted Average Maturity (WAM)

50 Days

Weighted Average