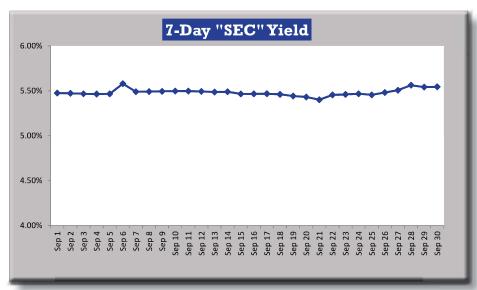

The 7-Day "SEC" Yield in the chart is calculated in accordance with the yield methodology set forth by SEC Rule 2a-7 for money market funds. The 7-day yield = net income earned over a 7-day period / average units outstanding over the period / 7 times 365. Note that unlike other performance measures, the SEC yield does not include realized gains and losses from sales of securities.