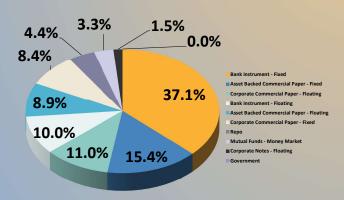

The Pool's manager extended portfolio's Weighted Average Maturity (WAM) target range to 35-45 days. The month concluded with its WAM longer by 3 days to 36 and its Weighted Average Life (WAL) longer by 6 days to 76. Trades were focused on short-term securities maturing ahead of the September FOMC meeting, as well as in the I-year space in both fixed-and floating-rate instruments.

At the end of the month, yields on I-, 3-, 6- and I2-month U.S. Treasuries were 5.37%, 5.46%, 5.55% and 5.47%, respectively; the I-, 3-, 6- and I2-month Bloomberg Short-Term Bank Yield Index rates (BSBY) were 5.39%, 5.56%, 5.75% and 5.94%, respectively.



#### PORTFOLIO COMPOSITION FOR SEPTEMBER 2023

#### **CREDIT QUALITY COMPOSITION**



#### **EFFECTIVE MATURITY SCHEDULE**



#### **PORTFOLIO COMPOSITION**



#### HIGHLY LIQUID HOLDINGS



#### **TOP HOLDINGS & AVG. MATURITY**

| 1.  | Bank of Montreal                                 | 5.2% |
|-----|--------------------------------------------------|------|
| 2.  | Bank of Nova Scotia, Toronto                     | 5.2% |
| 3.  | Australia & New Zealand Banking Group, Melbourne | 5.1% |
| 4.  | ABN Amro Bank NV                                 | 5.1% |
| 5.  | Cooperatieve Rabobank UA                         | 5.1% |
| 6.  | Mizuho Financial Group, Inc.                     | 4.9% |
| 7.  | Canadian Imperial Bank of Commerce               | 4.7% |
| 8.  | Toronto Dominion Bank                            | 4.7% |
| 9.  | Bank of America Corp.                            | 4.6% |
| 10. | JPMorgan Chase & Co.                             | 3.8% |

A