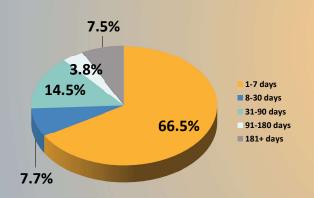

folio rose I basis point to 5.64%. The Pool's manager extended portfolio's Weighted Average Maturity (WAM) target range to 35-45 days. The month concluded with its WAM longer by 3 days to 36 and its Weighted Average Life (WAL) longer by 6 days to 76. Trades were focused on short-term securities maturing ahead of the September FOMC meeting, as well as in the I-year space in both fixed-and floating-rate instruments.

At the end of the month, yields on I-, 3-, 6- and I2-month U.S. Treasuries were 5.37%, 5.46%, 5.55% and 5.47%, respectively; the I-, 3-, 6- and I2-month Bloomberg Short-Term Bank Yield Index rates (BSBY) were 5.39%, 5.56%, 5.75% and 5.94%, respectively.



#### PORTFOLIO COMPOSITION FOR SEPTEMBER 2023

#### **CREDIT QUALITY COMPOSITION**



#### **EFFECTIVE MATURITY SCHEDULE**



#### **PORTFOLIO COMPOSITION**



#### HIGHLY LIQUID HOLDINGS



#### **TOP HOLDINGS & AVG. MATURITY**

| 1.  | Bank of Montreal                                 | 5.2% |
|-----|--------------------------------------------------|------|
| 2.  | Bank of Nova Scotia, Toronto                     | 5.2% |
| 3.  | Australia & New Zealand Banking Group, Melbourne | 5.1% |
| 4.  | ABN Amro Bank NV                                 | 5.1% |
| 5.  | Cooperatieve Rabobank UA                         | 5.1% |
| 6.  | Mizuho Financial Group, Inc.                     | 4.9% |
| 7.  | Canadian Imperial Bank of Commerce               | 4.7% |
| 8.  | Toronto Dominion Bank                            | 4.7% |
| 9.  | Bank of America Corp.                            | 4.6% |
| 10. | JPMorgan Chase & Co.