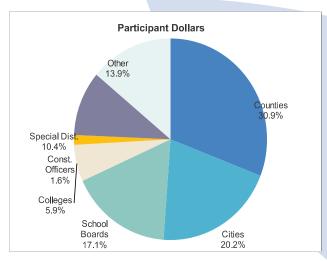

#### PARTICIPANT CONCENTRATION DATA - AS OF SEPTEMBER 2023

| Participant Balance              | Share of Total<br>Fund | Share of<br>Participant<br>Count | Participant Balance              | Share of Total<br>Fund | Share of<br>Participant<br>Count |
|----------------------------------|------------------------|----------------------------------|----------------------------------|------------------------|----------------------------------|
| All Participants                 | 100.0%                 | 100.0%                           | Colleges & Universities          | 5.9%                   | 4.8%                             |
| Top 10                           | 33.8%                  | 1.3%                             | Top 10                           | 5.1%                   | 1.3%                             |
| \$100 million or more            | 65.7%                  | 6.3%                             | \$100 million or more            | 3.7%                   | 0.4%                             |
| \$10 million up to \$100 million | 30.8%                  | 20.8%                            | \$10 million up to \$100 million | 2.0%                   | 1.6%                             |
| \$1 million up to \$10 million   | 3.2%                   | 20.1%                            | \$1 million up to \$10 million   | 0.2%                   | 1.0%                             |
| Under \$1 million                | 0.4%                   | 52.8%                            | Under \$1 million                | 0.01%                  | 1.8%                             |
|                                  |                        |                                  |                                  |                        |                                  |
| Counties                         | 30.9%                  | 6.4%                             | Constitutional Officers          | 1.6%                   | 6.6%                             |
| Top 10                           | 24.9%                  | 1.3%                             | Top 10                           | 0.9%                   | 1.3%                             |
| \$100 million or more            | 28.2%                  | 2.0%                             | \$100 million or more            | 0.0%                   | 0.0%                             |
| \$10 million up to \$100 million | 2.5%                   | 1.6%                             | \$10 million up to \$100 million | 1.2%                   | 1.2%                             |
| \$1 million up to \$10 million   | 0.2%                   | 1.3%                             | \$1 million up to \$10 million   | 0.3%                   | 1.8%                             |
| Under \$1 million                | 0.0%                   | 1.6%                             | Under \$1 million                | 0.0%                   | 3.5%                             |
|                                  |                        |                                  |                                  |                        |                                  |
| Municipalities                   | 20.2%                  | 28.2%                            | Special Districts                | 10.4%                  | 41.3%                            |
| Top 10                           | 6.6%                   | 1.3%                             | Top 10                           | 6.2%                   | 1.3%                             |
| \$100 million or more            | 5.6%                   | 1.0%                             | \$100 million or more            | 3.9%                   | 0.7%                             |
| \$10 million up to \$100 million | 13.5%                  | 9.2%                             | \$10 million up to \$100 million | 5.4%                   | 3.7%                             |
| \$1 million up to \$10 million   | 1.1%                   | 6.3%                             | \$1 million up to \$10 million   | 0.9%                   | 6.8%                             |
| Under \$1 million                | 0.1%                   | 11.7%                            | Under \$1 million                | 0.2%                   | 30.1%                            |
|                                  |                        |                                  |                                  |                        |                                  |
| School Boards                    | 17.1%                  | 9.4%                             | Other                            | 13.9%                  | 3.3%                             |
| Top 10                           | 11.4%                  | 1.3%                             | Top 10                           | 12.3%                  | 1.3%                             |
| \$100 million or more            | 10.9%                  | 1.2%                             | \$100 million or more            | 13.4%                  | 1.0%                             |
| \$10 million up to \$100 million | 5.9%                   | 3.3%                             | \$10 million up to \$100 million | 0.3%                   | 0.4%                             |
| \$1 million up to \$10 million   | 0.3%                   | 2.0%                             | \$1 million up to \$10 million   | 0.2%                   | 0.8%                             |
| Under \$1 million                | 0.0%                   | 3.0%                             | Under \$1 million                | 0.0%                   | 1.0%                             |