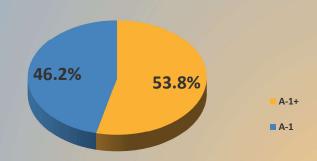

riods of outflows. The yield of the portfolio rose I basis point to 5.64%. The Pool's manager extended portfolio's Weighted Average Maturity (WAM) target range to 35-45 days. The month concluded with its WAM longer by 3 days to 36 and its Weighted Average Life (WAL) longer by 6 days to 76. Trades were focused on short-term securities maturing ahead of the September FOMC meeting, as well as in the I-year space in both fixed-and floating-rate instruments.

At the end of the month, yields on I-, 3-, 6- and I2-month U.S. Treasuries were 5.37%, 5.46%, 5.55% and 5.47%, respectively; the I-, 3-, 6- and I2-month Bloomberg Short-Term Bank Yield Index rates (BSBY) were 5.39%, 5.56%, 5.75% and 5.94%, respectively.



#### PORTFOLIO COMPOSITION FOR SEPTEMBER 2023

#### **CREDIT QUALITY COMPOSITION**



#### **EFFECTIVE MATURITY SCHEDULE**



#### **PORTFOLIO COMPOSITION**



#### HIGHLY LIQUID HOLDINGS



#### **TOP HOLDINGS & AVG. MATURITY**

| 1.  | Bank of Montreal                                 | 5.2% |
|-----|--------------------------------------------------|------|
| 2.  | Bank of Nova Scotia, Toronto                     | 5.2% |
| 3.  | Australia & New Zealand Banking Group, Melbourne | 5.1% |
| 4.  | ABN Amro Bank NV                                 | 5.1% |
| 5.  | Cooperatieve Rabobank UA                         | 5.1% |
| 6.  | Mizuho Financial Group, Inc.                     | 4.9% |
| 7.  | Canadian Imperial Bank of Commerce               | 4.7% |
| 8.  | Toronto Dominion Bank                            | 4.7% |
| 9.  | Bank of America Corp.                            | 4