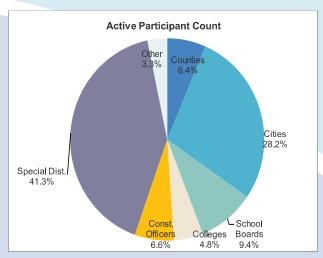

#### PARTICIPANT CONCENTRATION DATA - AS OF SEPTEMBER 2023

| Participant Balance              | Share of Total<br>Fund | Share of<br>Participant<br>Count | Participant Balance              | Share of Total<br>Fund | Share of<br>Participant<br>Count |
|----------------------------------|------------------------|----------------------------------|----------------------------------|------------------------|----------------------------------|
| All Participants                 | 100.0%                 | 100.0%                           | Colleges & Universities          | 5.9%                   | 4.8%                             |
| Top 10                           | 33.8%                  | 1.3%                             | Top 10                           | 5.1%                   | 1.3%                             |
| \$100 million or more            | 65.7%                  | 6.3%                             | \$100 million or more            | 3.7%                   | 0.4%                             |
| \$10 million up to \$100 million | 30.8%                  | 20.8%                            | \$10 million up to \$100 million | 2.0%                   | 1.6%                             |
| \$1 million up to \$10 million   | 3.2%                   | 20.1%                            | \$1 million up to \$10 million   | 0.2%                   | 1.0%                             |
| Under \$1 million                | 0.4%                   | 52.8%                            | Under \$1 million                | 0.01%                  | 1.8%                             |
|                                  |                        |                                  |                                  |                        |                                  |
| Counties                         | 30.9%                  | 6.4%                             | Constitutional Officers          | 1.6%                   | 6.6%                             |
| Top 10                           | 24.9%                  | 1.3%                             | Top 10                           | 0.9%                   | 1.3%                             |
| \$100 million or more            | 28.2%                  | 2.0%                             | \$100 million or more            | 0.0%                   | 0.0%                             |
| \$10 million up to \$100 million | 2.5%                   | 1.6%                             | \$10 million up to \$100 million | 1.2%                   | 1.2%                             |
| \$1 million up to \$10 million   | 0.2%                   | 1.3%                             | \$1 million up to \$10 million   | 0.3%                   | 1.8%                             |
| Under \$1 million                | 0.0%                   | 1.6%                             | Under \$1 million                | 0.0%                   | 3.5%                             |
|                                  |                        |                                  |                                  |                        |                                  |
| Municipalities                   | 20.2%                  | 28.2%                            | Special Districts                | 10.4%                  | 41.3%                            |
| Top 10                           | 6.6%                   | 1.3%                             | Top 10                           | 6.2%                   | 1.3%                             |
| \$100 million or more            | 5.6%                   | 1.0%                             | \$100 million or more            | 3.9%                   | 0.7%                             |
| \$10 million up to \$100 million | 13.5%                  | 9.2%                             | \$10 million up to \$100 million | 5.4%                   | 3.7%                             |
| \$1 million up to \$10 million   | 1.1%                   | 6.3%                             | \$1 million up to \$10 million   | 0.9%                   | 6.8%                             |
| Under \$1 million                | 0.1%                   | 11.7%                            | Under \$1 million                | 0.2%                   | 30.1%                            |
|                                  |                        |                                  |                                  |                        |                                  |
| School Boards                    | 17.1%                  | 9.4%                             | Other                            | 13.9%                  | 3.3%                             |
| Top 10                           | 11.4%                  | 1.3%                             | Top 10                           | 12.3%                  | 1.3%                             |
| \$100 million or more            | 10.9%                  | 1.2%                             | \$100 million or more            | 13.4%                  | 1.0%                             |
| \$10 million up to \$100 million | 5.9%                   | 3.3%                             | \$10 million up to \$100 million | 0.3%                   | 0.4%                             |
| \$1 million up to \$10 million   | 0.3%                   | 2.0%                             | \$1 million up to \$10 million   | 0.2%                   | 0.8%                             |
| Under \$1 million                | 0.0%                   | 3.0%                             | Under \$1 million                | 0.0%                   | 1.0%                             |

Total Fund Value: \$19,605,772,114 Total Active Participant Count: 763

Note: Active accounts include only those participant accounts valued above zero.