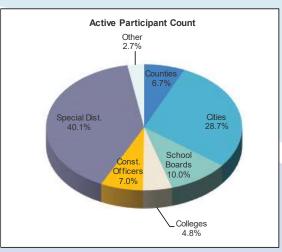

#### PARTICIPANT CONCENTRATION DATA - AS OF DECEMBER 2019

|                                  | Share of Total | Share of Participant |                                  | Share of Total | Share of Participant |
|----------------------------------|----------------|----------------------|----------------------------------|----------------|----------------------|
| Participant Balance              | Fund           | Count                | Participant Balance              | Fund           | Count                |
| All Participants                 | 100.0%         | 100.0%               | Colleges & Universities          | 1.8%           | 4.8%                 |
| Top 10                           | 33.5%          | 1.4%                 | Top 10                           | 1.6%           | 1.4%                 |
| \$100 million or more            | 66.3%          | 6.0%                 | \$100 million or more            | 0.0%           | 0.0%                 |
| \$10 million up to \$100 million | 28.8%          | 17.3%                | \$10 million up to \$100 million | 1.5%           | 1.0%                 |
| \$1 million up to \$10 million   | 4.4%           | 24.4%                | \$1 million up to \$10 million   | 0.3%           | 1.6%                 |
| Under \$1 million                | 0.4%           | 52.3%                | Under \$1 million                | 0.01%          | 2.2%                 |
|                                  |                |                      |                                  |                |                      |
| Counties                         | 35.5%          | 6.7%                 | Constitutional Officers          | 2.9%           | 7.0%                 |
| Top 10                           | 28.0%          | 1.4%                 | Top 10                           | 1.6%           | 1.4%                 |
| \$100 million or more            | 33.0%          | 2.2%                 | \$100 million or more            | 1.2%           | 0.1%                 |
| \$10 million up to \$100 million | 2.2%           | 1.4%                 | \$10 million up to \$100 million | 1.3%           | 1.0%                 |
| \$1 million up to \$10 million   | 0.3%           | 1.1%                 | \$1 million up to \$10 million   | 0.4%           | 2.2%                 |
| Under \$1 million                | 0.0%           | 2.1%                 | Under \$1 million                | 0.0%           | 3.7%                 |
| Municipalities                   | 19.5%          | 28.7%                | Special Districts                | 12.2%          | 40.1%                |
| Top 10                           | 8.5%           | 1.4%                 | Top 10                           | 7.3%           | 1.4%                 |
| \$100 million or more            | 7.4%           | 1.1%                 | \$100 million or more            | 4.7%           | 0.7%                 |
| \$10 million up to \$100 million | 10.4%          | 6.6%                 | \$10 million up to \$100 million | 6.1%           | 3.6%                 |
| \$1 million up to \$10 million   | 1.5%           | 8.4%                 | \$1 million up to \$10 million   | 1.2%           | 7.8%                 |
| Under \$1 million                | 0.1%           | 12.6%                | Under \$1 million                | 0.3%           | 28.0%                |
| School Boards                    | 21.8%          | 10.0%                | Other                            | 6.4%           | 2.7%                 |
| Top 10                           | 14.6%          | 1.4%                 | Top 10                           | 6.1%           | 1.4%                 |
| \$100 million or more            | 15.3%          | 1.5%                 | \$100 million or more            | 4.8%           | 0.4%                 |
| \$10 million up to \$100 million | 6.0%           | 3.2%                 | \$10 million up to \$100 million | 1.3%           | 0.7%                 |
| \$1 million up to \$10 million   | 0.5%           | 2.3%                 | \$1 million up to \$10 million   | 0.2%           | 1.0%                 |
| Under \$1 million                | 0.0%           | 3.0%                 | Under \$1 million                | 0.0%           | 0.7%                 |

Total Fund Value: \$16,099,402,852

Total Active Participant Count: 729

Note: Active accounts include only those participant accounts valued above zero.