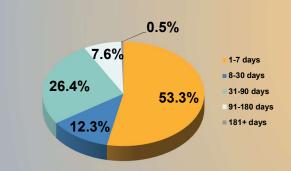

month at 1.91% and 6-month at 1.91%.

#### **INVESTMENT STRATEGY**

Tax collecting season was in full force in December, and the Pool received inflows to the tune of \$2.8 billion. That increased total assets under management to \$16.1 billion and pulled the portfolio's weighted average maturity (WAM) and weighted average life (WAL) in by one day to 31 and 66 days, respectively.

The gross yield of the fund rose due to elevated reporates over year-end, increasing from 1.85% to 1.89%. Portfolio purchases in December centered on asset-backed commercial paper, which comprised nearly a quarter of Pool assets at 23%, and fixed-rate bank paper which was nearly half (44%).



### PORTFOLIO COMPOSITION FOR DECEMBER 2019

#### **CREDIT QUALITY COMPOSITION**



#### **EFFECTIVE MATURITY SCHEDULE**



#### **PORTFOLIO COMPOSITION**



#### **HIGHLY LIQUID HOLDINGS**



#### **TOP HOLDINGS & AVG. MATURITY**

| 1.                                 | Bank of Nova Scotia, Toronto                         | 4.9% |  |  |  |  |
|------------------------------------|------------------------------------------------------|------|--|--|--|--|
| 2.                                 | Federated Institutional Prime Value Obligations Fund | 4.8% |  |  |  |  |
| 3.                                 | Mitsubishi UFJ Financial Group, Inc.                 | 4.7% |  |  |  |  |
| 4.                                 | Australia & New Zealand Banking Group, Melbourne     | 4.6% |  |  |  |  |
| 5.                                 | Westpac Banking Corp. Ltd., Sydney                   | 4.6% |  |  |  |  |
| 6.