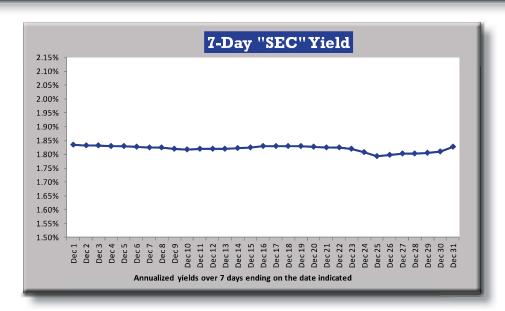

#### ABOUT ANNUALIZED YIELDS:

Performance data in the table and chart is annualized, meaning that the amounts are based on yields for the periods indicated, converted to their equivalent if obtained for a 12-month period.

For example, ignoring the effects of compounding, an investment that earns 0.10% over a 1-month period yields 1.20% on an annualized basis. Likewise, an investment that earns a total of 3.60% over three years yields 1.20% on an annualized basis, ignoring compounding.

The 7-Day "SEC" Yield in the chart is calculated in accordance with the yield methodology set forth by SEC Rule 2a-7 for money market funds. The 7-day yield = net income earned over a 7-day period / average units outstanding over the period / 7 times 365. Note that unlike other performance measures, the SEC yield does not include realized gains and losses from sales of securities.