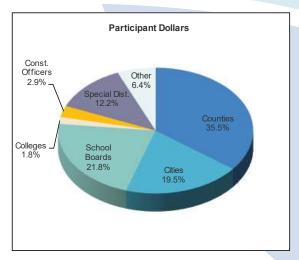

#### PARTICIPANT CONCENTRATION DATA - AS OF DECEMBER 2019

|                                  | Share of Total | Share of Participant |                                  | Share of Total | Share of Participant |
|----------------------------------|----------------|----------------------|----------------------------------|----------------|----------------------|
| Participant Balance              | Fund           | Count                | Participant Balance              | Fund           | Count                |
| All Participants                 | 100.0%         | 100.0%               | Colleges & Universities          | 1.8%           | 4.8%                 |
| Top 10                           | 33.5%          | 1.4%                 | Top 10                           | 1.6%           | 1.4%                 |
| \$100 million or more            | 66.3%          | 6.0%                 | \$100 million or more            | 0.0%           | 0.0%                 |
| \$10 million up to \$100 million | 28.8%          | 17.3%                | \$10 million up to \$100 million | 1.5%           | 1.0%                 |
| \$1 million up to \$10 million   | 4.4%           | 24.4%                | \$1 million up to \$10 million   | 0.3%           | 1.6%                 |
| Under \$1 million                | 0.4%           | 52.3%                | Under \$1 million                | 0.01%          | 2.2%                 |
|                                  |                |                      |                                  |                |                      |
| Counties                         | 35.5%          | 6.7%                 | Constitutional Officers          | 2.9%           | 7.0%                 |
| Top 10                           | 28.0%          | 1.4%                 | Top 10                           | 1.6%           | 1.4%                 |
| \$100 million or more            | 33.0%          | 2.2%                 | \$100 million or more            | 1.2%           | 0.1%                 |
| \$10 million up to \$100 million | 2.2%           | 1.4%                 | \$10 million up to \$100 million | 1.3%           | 1.0%                 |
| \$1 million up to \$10 million   | 0.3%           | 1.1%                 | \$1 million up to \$10 million   | 0.4%           | 2.2%                 |
| Under \$1 million                | 0.0%           | 2.1%                 | Under \$1 million                | 0.0%           | 3.7%                 |
| Municipalities                   | 19.5%          | 28.7%                | Special Districts                | 12.2%          | 40.1%                |
| Top 10                           | 8.5%           | 1.4%                 | Top 10                           | 7.3%           | 1.4%                 |
| \$100 million or more            | 7.4%           | 1.1%                 | \$100 million or more            | 4.7%           | 0.7%                 |
| \$10 million up to \$100 million | 10.4%          | 6.6%                 | \$10 million up to \$100 million | 6.1%           | 3.6%                 |
| \$1 million up to \$10 million   | 1.5%           | 8.4%                 | \$1 million up to \$10 million   | 1.2%           | 7.8%                 |
| Under \$1 million                | 0.1%           | 12.6%                | Under \$1 million                | 0.3%           | 28.0%                |
| School Boards                    | 21.8%          | 10.0%                | Other                            | 6.4%           | 2.7%                 |
| Top 10                           | 14.6%          | 1.4%                 | Top 10                           | 6.1%           | 1.4%                 |
| \$100 million or more            | 15.3%          | 1.5%                 | \$100 million or more            | 4.8%           | 0.4%                 |
| \$10 million up to \$100 million | 6.0%           | 3.2%                 | \$10 million up to \$100 million | 1.3%           | 0.7%                 |
| \$1 million up to \$10 million   | 0.5%           | 2.3%                 | \$1 million up to \$10 million   | 0.2%           | 1.0%                 |
| Under \$1 million                | 0.0%           | 3.0%                 | Under \$1 million                | 0.0%           | 0.7%                 |