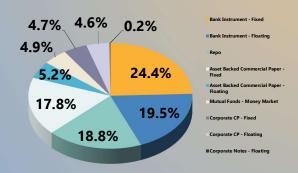

#### **PORTFOLIO COMPOSITION**

The gross yield of the fund rose due to elevated reporates over year-end, increasing from 1.85% to 1.89%. Portfolio purchases in December centered on asset-backed commercial paper, which comprised nearly a quarter of Pool assets at 23%, and fixed-rate bank paper which was nearly half (44%).