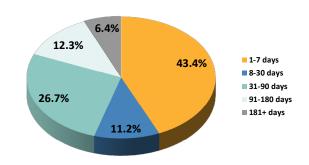

er, typical of September outflows. The portfolio's gross yield was 12 basis points. Its weighted average maturity (WAM) came in by two days to 49 days and its weighted average life (WAL) also was reduced by two days to 64 days. The Pool's manager purchased commercial paper and banking paper in the I-4 month portion of the London interbank offered rate (LIBOR) yield curve and added to its position in short-term U.S. Treasuries. At the end of September, yields on I-, 3-, 6- and I2-month U.S. Treasuries were 0.05%, 0.04%, 0.05% and 0.08%, respectively; the I-, 3-, 6- and I2-month London interbank offered rates (Libor) were 0.08%, 0.13%, 0.16% and 0.24%, respectively.



#### PORTFOLIO COMPOSITION FOR SEPTEMBER 2021

#### **CREDIT QUALITY COMPOSITION**



#### **EFFECTIVE MATURITY SCHEDULE**



#### PORTFOLIO COMPOSITION



#### **HIGHLY LIQUID HOLDINGS**



#### **TOP HOLDINGS & AVG. MATURITY**

| 2. Australia & New Zealand Banking Group, Melbourne            | 5.1%   |  |  |  |  |  |
|----------------------------------------------------------------|--------|--|--|--|--|--|
|                                                                | 5.1%   |  |  |  |  |  |
| 3. Nationwide Building Society                                 | 3.1 /0 |  |  |  |  |  |
| 4. Sumitomo Mitsui Trust Holdings, Inc.                        | 5.1%   |  |  |  |  |  |
| 5. Cooperatieve Rabobank UA                                    | 5.0%   |  |  |  |  |  |
| 6. Mizuho Financial Group, Inc.                                | 5.0%   |  |  |  |  |  |
| 7. JPMorgan Chase & Co.