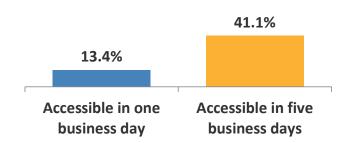

s 12 basis points. Its weighted average maturity (WAM) came in by two days to 49 days and its weighted average life (WAL) also was reduced by two days to 64 days. The Pool's manager purchased commercial paper and banking paper in the I-4 month portion of the London interbank offered rate (LIBOR) yield curve and added to its position in short-term U.S. Treasuries. At the end of September, yields on I-, 3-, 6- and I2-month U.S. Treasuries were 0.05%, 0.04%, 0.05% and 0.08%, respectively; the I-, 3-, 6- and I2-month London interbank offered rates (Libor) were 0.08%, 0.13%, 0.16% and 0.24%, respectively.



#### PORTFOLIO COMPOSITION FOR SEPTEMBER 2021

#### **CREDIT QUALITY COMPOSITION**



#### **EFFECTIVE MATURITY SCHEDULE**



#### PORTFOLIO COMPOSITION



#### **HIGHLY LIQUID HOLDINGS**



#### **TOP HOLDINGS & AVG. MATURITY**

| 2. Australia & New Zealand Banking Group, Melbourne            | 5.1%   |  |  |  |  |  |
|----------------------------------------------------------------|--------|--|--|--|--|--|
|                                                                | 5.1%   |  |  |  |  |  |
| 3. Nationwide Building Society                                 | 3.1 /0 |  |  |  |  |  |
| 4. Sumitomo Mitsui Trust Holdings, Inc.                        | 5.1%   |  |  |  |  |  |
| 5. Cooperatieve Rabobank UA                                    | 5.0%   |  |  |  |  |  |
| 6. Mizuho Financial Group, Inc.                                | 5.0%   |  |  |  |  |  |
| 7. JPMorgan Chase & Co.                                        | 4.7%   |  |  |  |  |  |
| 8. Bank of Montreal