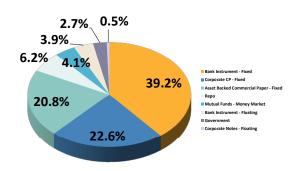

ows. The portfolio's gross yield was 12 basis points. Its weighted average maturity (WAM) came in by two days to 49 days and its weighted average life (WAL) also was reduced by two days to 64 days. The Pool's manager purchased commercial paper and banking paper in the I-4 month portion of the London interbank offered rate (LIBOR) yield curve and added to its position in short-term U.S. Treasuries. At the end of September, yields on I-, 3-, 6- and I2-month U.S. Treasuries were 0.05%, 0.04%, 0.05% and 0.08%, respectively; the I-, 3-, 6- and I2-month London interbank offered rates (Libor) were 0.08%, 0.13%, 0.16% and 0.24%, respectively.



#### PORTFOLIO COMPOSITION FOR SEPTEMBER 2021

#### **CREDIT QUALITY COMPOSITION**



#### **EFFECTIVE MATURITY SCHEDULE**



#### PORTFOLIO COMPOSITION



#### **HIGHLY LIQUID HOLDINGS**



#### **TOP HOLDINGS & AVG. MATURITY**

| 2. Australia & New Zealand Banking Group, Melbourne            | 5.1%   |  |  |  |  |  |
|----------------------------------------------------------------|--------|--|--|--|--|--|
|                                                                | 5.1%   |  |  |  |  |  |
| 3. Nationwide Building Society                                 | 3.1 /0 |  |  |  |  |  |
| 4. Sumitomo Mitsui Trust Holdings, Inc.                        | 5.1%   |  |  |  |  |  |
| 5. Cooperatieve Rabobank UA                                    | 5.0%   |  |  |  |  |  |
| 6. Mizuho Financial Group, Inc.                                | 5.0%   |  |  |  |  |  |
| 7. JPMorgan Chase & Co.                                        | 4.7%   |  |  |  |  |