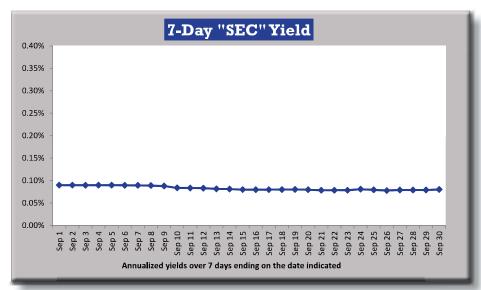

#### ABOUT ANNUALIZED YIELDS:

Performance data in the table and chart is annualized, meaning that the amounts are based on yields for the periods indicated, converted to their equivalent if obtained for a 12-month period.

For example, ignoring the effects of compounding, an investment that earns 0.10% over a 1-month period yields 1.20% on an annualized basis. Likewise, an investment that earns a total of 3.60% over three years yields 1.20% on an annualized basis, ignoring compounding.

The 7-Day "SEC" Yield in the chart is calculated in accordance with the yield methodology set forth by SEC Rule 2a-7 for money market funds. The 7-day yield = net income earned over a 7-day period / average units outstanding over the period / 7 times 365. Note that unlike other performance measures, the SEC yield does not include realized gains and losses from sales of securities.