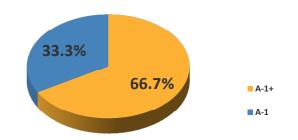

l decreased to \$15.5 billion in September, typical of September outflows. The portfolio's gross yield was 12 basis points. Its weighted average maturity (WAM) came in by two days to 49 days and its weighted average life (WAL) also was reduced by two days to 64 days. The Pool's manager purchased commercial paper and banking paper in the I-4 month portion of the London interbank offered rate (LIBOR) yield curve and added to its position in short-term U.S. Treasuries. At the end of September, yields on I-, 3-, 6- and I2-month U.S. Treasuries were 0.05%, 0.04%, 0.05% and 0.08%, respectively; the I-, 3-, 6- and I2-month London interbank offered rates (Libor) were 0.08%, 0.13%, 0.16% and 0.24%, respectively.



#### PORTFOLIO COMPOSITION FOR SEPTEMBER 2021

#### **CREDIT QUALITY COMPOSITION**



#### **EFFECTIVE MATURITY SCHEDULE**



#### PORTFOLIO COMPOSITION



#### **HIGHLY LIQUID HOLDINGS**



#### **TOP HOLDINGS & AVG. MATURITY**

| 2. Australia & New Zealand Banking Group, Melbourne            | 5.1%   |  |  |  |  |  |
|----------------------------------------------------------------|--------|--|--|--|--|--|
|                                                                | 5.1%   |  |  |  |  |  |
| 3. Nationwide Building Society                                 | 3.1 /0 |  |  |  |  |  |
| 4. Sumitomo Mitsui Trust Holdings, Inc.                        | 5.1%   |  |  |  |  |  |
| 5. Cooperatieve Rabobank UA                                    | 5.0%   |  |  |  |  |  |
| 6. Mizuho Financial Group, Inc.                                | 5.0%   |  |  |  |  |  |
| 7. JPMorgan Cha