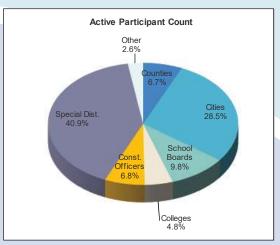

PRIME™ STATISTICS

(As of September 30, 2021)

Total Participants
744

Florida PRIME<sup>™</sup> Total Participant Balance **\$15,453,661,751** 

Total Number of Accounts 1,383

**FACTS-AT-A-GLANCE** PRIME is an exclusive service for Florida governmental organizations, providing a cost-effective investment vehicle for their surplus funds. Florida PRIME, the Local Government Surplus Funds Trust Fund, is utilized by hundreds of governmental investors including state agencies, state universities and colleges, counties, cities, special districts, school boards, and other direct support organizations of the State of Florida.