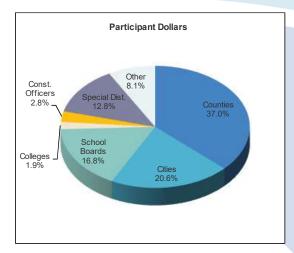

PRIME™ STATISTICS

(As of September 30, 2021)

Total Participants
744

Florida PRIME<sup>™</sup> Total Participant Balance **\$15,453,661,751** 

Total Number of Accounts 1,383

**FACTS-AT-A-GLANCE** PRIME is an exclusive service for Florida governmental organizations, providing a cost-effective investment vehicle for their surplus funds. Florida PRIME, the Local Government Surplus Funds Trust Fund, is utilized by hundreds of governmental investors including state agencies, state universities and colleges, counties, cities, special districts, school boards, and other direct support organizations of the State of Florida.