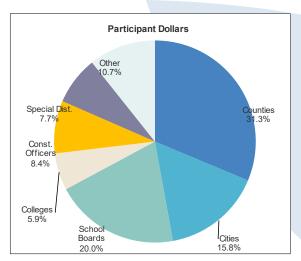

ool Boards                    | 20.0%          | 8.9%        | Other                            | 10.7%          | 3.5%        |
| Top 10                           | 12.4%          | 1.2%        | Top 10                           | 8.4%           | 1.2%        |
| \$100 million or more            | 17.4%          | 2.7%        | \$100 million or more            | 9.9%           | 1.0%        |
| \$10 million up to \$100 million | 2.4%           | 2.6%        | \$10 million up to \$100 million | 0.6%           | 0.5%        |
| \$1 million up to \$10 million   | 0.2%           | 1.4%        | \$1 million up to \$10 million   | 0.1%           | 1.1%        |
| Under \$1 million                | 0.0%           | 2.2%        | Under \$1 million                | 0.0%           | 0.9%        |





Total Fund Value: \$32,619,225,628 Total Active Participant Count: 806

Note: Active accounts include only those participant accounts valued above zero.



#### COMPLIANCE WITH INVESTMENT POLICY FOR DECEMBER 31 2024

As investment manager, Federated monitors compliance daily on Florida PRIME to ensure that investment practices comply with the requirements of the Investment Policy Statement (IPS). Federated provides a monthly compliance report to the SBA and is required to notify the Investment Oversight Group (IOG) of compliance exceptions within 24 hours of identification. The IOG will meet as necessary based on the occurrence and resolution of compliance exceptions or upon the occurrence of a material event. Minutes from the IOG meetings are posted to the Florida PRIME website.

In a