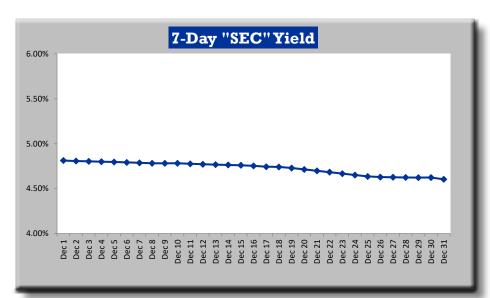

The 7-Day "SEC" Yield in the chart is calculated in accordance with the yield methodology set forth by SEC Rule 2a-7 for money market funds. The 7-day yield = net income earned over a 7-day period / average units outstanding over the period / 7 times 365. Note that unlike other performance measures, the SEC yield does not include realized gains and losses from sales of securities.

#### FUND PERFORMANCE THROUGH DECEMBER 2024

|              |                                                  | Florida PRIME P                   | erformance Data            |
|--------------|--------------------------------------------------|-----------------------------------|----------------------------|
|              | Annualized Net<br>Participant Yield <sup>1</sup> | Net-of-Fee Benchmark <sup>2</sup> | Above (Below)<br>Benchmark |
| One Month    | 4.80%                                            | 4.51%                             | 0.29%                      |
| Three Months | 4.98%                                            | 4.72%                             | 0.26%                      |
| One Year     | 5.47%                                            | 5.17%                             | 0.30%                      |
| Three Years  | 4.20%                                            | 3.86%                             | 0.35%                      |
| Five Years   | 2.68%                                            | 2.43%                             | 0.25%                      |
| Ten Years    | 2.01%                                            | 1.75%                             | 0.26%                      |
| Since 1/96   | 2.59%                                            | 2.37%                             | 0.23%                      |