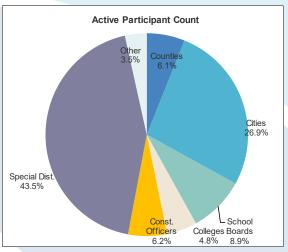

l Boards                    | 20.0%          | 8.9%        | Other                            | 10.7%          | 3.5%        |
| Top 10                           | 12.4%          | 1.2%        | Top 10                           | 8.4%           | 1.2%        |
| \$100 million or more            | 17.4%          | 2.7%        | \$100 million or more            | 9.9%           | 1.0%        |
| \$10 million up to \$100 million | 2.4%           | 2.6%        | \$10 million up to \$100 million | 0.6%           | 0.5%        |
| \$1 million up to \$10 million   | 0.2%           | 1.4%        | \$1 million up to \$10 million   | 0.1%           | 1.1%        |
| Under \$1 million                | 0.0%           | 2.2%        | Under \$1 million                | 0.0%           | 0.9%        |





Total Fund Value: \$32,619,225,628 Total Active Participant Count: 806

Note: Active accounts include only those participant accounts valued above zero.



#### COMPLIANCE WITH INVESTMENT POLICY FOR DECEMBER 31 2024

As investment manager, Federated monitors compliance daily on Florida PRIME to ensure that investment practices comply with the requirements of the Investment Policy Statement (IPS). Federated provides a monthly compliance report to the SBA and is required to notify the Investment Oversight Group (IOG) of compliance exceptions within 24 hours of identification. The IOG will meet as necessary based on the occurrence and resolution of compliance exceptions or upon the occurrence of a material event. Minutes from the IOG meetings are posted to the Florida PRIME website.

In add