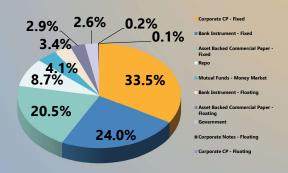

9.3 billion due to continued tax collection by participants. The portfolio's gross yield was 17 basis points, its weighted average maturity (WAM) was 50 days and its weighted average life (WAL) was 55 days. The portfolio manager focused purchases on asset-backed commercial paper and corporate commercial paper in the I-to 6-month area of the London interbank offered rate (LIBOR) curve, wherever value presented itself.

U.S. Treasury yields ended February with I-month at 0.04%, 3-month at 0.04%, 6-month at 0.06% and I2-month at 0.08%. LIBOR ended February with I-month at 0.12%, 3-month at 0.19, 6-month at 0.20% and I2-month at 0.28%.



#### PORTFOLIO COMPOSITION FOR FEBRUARY 2021

#### **CREDIT QUALITY COMPOSITION**



#### **EFFECTIVE MATURITY SCHEDULE**



#### **PORTFOLIO COMPOSITION**



#### **HIGHLY LIQUID HOLDINGS**



#### **TOP HOLDINGS & AVG. MATURITY**

| I. Cooperatieve Rabobank UA                                    | 5.0% |  |  |  |  |  |
|----------------------------------------------------------------|------|--|--|--|--|--|
| 2. JPMorgan Chase & Co.                                        | 5.0% |  |  |  |  |  |
| 3. Nationwide Building Society                                 | 5.0% |  |  |  |  |  |
| 4. ABN Amro Bank NV                                            | 4.9% |  |  |  |  |  |
| 5. Australia & New Zealand Banking Group, Melbourne            | 4.8% |  |  |  |  |  |
| 6. Federated Hermes Institutional Prime Value Obligations Fund | 4.0% |  |  |  |  |  |
| 7. Groupe BPCE                                                 | 4.0% |  |  |  |  |  |
| 8. Royal B