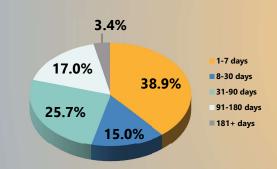

Pool grew by \$200 million to \$19.3 billion due to continued tax collection by participants. The portfolio's gross yield was 17 basis points, its weighted average maturity (WAM) was 50 days and its weighted average life (WAL) was 55 days. The portfolio manager focused purchases on asset-backed commercial paper and corporate commercial paper in the I-to 6-month area of the London interbank offered rate (LIBOR) curve, wherever value presented itself.

U.S. Treasury yields ended February with I-month at 0.04%, 3-month at 0.04%, 6-month at 0.06% and I2-month at 0.08%. LIBOR ended February with I-month at 0.12%, 3-month at 0.19, 6-month at 0.20% and I2-month at 0.28%.



#### PORTFOLIO COMPOSITION FOR FEBRUARY 2021

#### **CREDIT QUALITY COMPOSITION**



#### **EFFECTIVE MATURITY SCHEDULE**



#### **PORTFOLIO COMPOSITION**



#### **HIGHLY LIQUID HOLDINGS**



#### **TOP HOLDINGS & AVG. MATURITY**

| I. Cooperatieve Rabobank UA                                    | 5.0% |  |  |  |  |  |
|----------------------------------------------------------------|------|--|--|--|--|--|
| 2. JPMorgan Chase & Co.                                        | 5.0% |  |  |  |  |  |
| 3. Nationwide Building Society                                 | 5.0% |  |  |  |  |  |
| 4. ABN Amro Bank NV                                            | 4.9% |  |  |  |  |  |
| 5. Australia & New Zealand Banking Group, Melbourne            | 4.8% |  |  |  |  |  |
| 6. Federated Hermes Institutional Prime Value Obligations Fund | 4.0% |  |  |  |  |  |
| 7. Groupe BPCE                                                 |