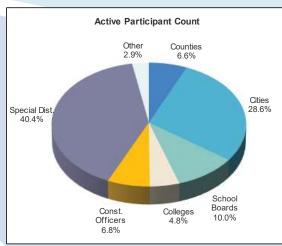

#### PARTICIPANT CONCENTRATION DATA - AS OF FEBRUARY 2021

| Participant Balance            |      | Share of Total<br>Fund | Share of<br>Participant<br>Count | Participant Balance              | Share of Total<br>Fund | Share of<br>Participant<br>Count |
|--------------------------------|------|------------------------|----------------------------------|----------------------------------|------------------------|----------------------------------|
| All Participants               |      | 100.0%                 | 100.0%                           | Colleges & Universities          | 1.5%                   | 4.8%                             |
| Top 10                         |      | 35.1%                  | 1.4%                             | Top 10                           | 1.4%                   | 1.4%                             |
| \$100 million or more          |      | 73.0%                  | 7.4%                             | \$100 million or more            | 0.0%                   | 0.0%                             |
| \$10 million up to \$100 mill  | lion | 23.2%                  | 17.1%                            | \$10 million up to \$100 million | 1.3%                   | 1.0%                             |
| \$1 million up to \$10 million | n    | 3.4%                   | 23.4%                            | \$1 million up to \$10 million   | 0.2%                   | 1.4%                             |
| Under \$1 million              |      | 0.4%                   | 52.2%                            | Under \$1 million                | 0.01%                  | 2.5%                             |
| Counties                       |      | 35.2%                  | 6.6%                             | Constitutional Officers          | 2.7%                   | 6.8%                             |
| Top 10                         |      | 28.0%                  | 1.4%                             | Top 10                           | 1.6%                   | 1.4%                             |
| \$100 million or more          |      | 33.2%                  | 2.3%                             | \$100 million or more            | 1.2%                   | 0.1%                             |
| \$10 million up to \$100 mill  | lion | 1.8%                   | 1.2%                             | \$10 million up to \$100 million | 1.1%                   | 0.8%                             |
| \$1 million up to \$10 million | n    | 0.2%                   | 1.1%                             | \$1 million up to \$10 million   | 0.4%                   | 2.2%                             |
| Under \$1 million              |      | 0.0%                   | 1.9%                             | Under \$1 million                | 0.0%                   | 3.7%                             |
| Municipalities                 |      | 18.0%                  | 28.6%                            | Special Districts                | 10.9%                  | 40.4%                            |
| Top 10                         |      | 7.3%                   | 1.4%                             | Top 10                           | 6.6%                   | 1.4%                             |
| \$100 million or more          |      | 8.4%                   | 1.6%                             | \$100 million or more            | 4.5%                   | 0.7%                             |
| \$10 million up to \$100 mill  | lion | 8.3%                   | 6.6%                             | \$10 million up to \$100 million | 5.1%                   | 3.8%                             |
| \$1 million up to \$10 million | n    | 1.2%                   | 7.5%                             | \$1 million up to \$10 million   | 1.0%                   | 8.7%                             |
| Under \$1 million              |      | 0.1%                   | 12.8%                            | Under \$1 million                | 0.2%                   | 27.2%                            |
| School Boards                  |      | 25.6%                  | 10.0%                            | Other                            | 6.1%                   | 2.9%                             |
| Top 10                         |      | 17.2%                  | 1.4%                             | Top 10                           | 5.9%                   | 1.4%                             |
| \$100 million or more          |      | 20.8%                  | 2.2%                             | \$100 million or more            | 4.8%                   | 0.4%                             |
| \$10 million up to \$100 mill  | lion | 4.4%                   | 2.9%                             | \$10 million up to \$100 million | 1.2%                   | 0.8%                             |
| \$1 million up to \$10 million | n    | 0.3%                   | 1.9%                             | \$1 million up to \$10 million   | 0.1%                   | 0.5%                             |
| Under \$1 million              |      | 0.0%                   | 3.0%                             | Under \$1 million                | 0.0%                   | 1.1%                             |

Total Fund Value: \$19,313,181,643 Total Active Participant Count: 732

Note: Active accounts include only those participant accounts valued above zero.