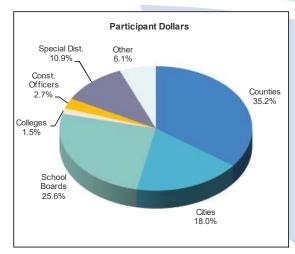

#### PARTICIPANT CONCENTRATION DATA - AS OF FEBRUARY 2021

| Participant Balance            |      | Share of Total<br>Fund | Share of<br>Participant<br>Count | Participant Balance              | Share of Total<br>Fund | Share of<br>Participant<br>Count |
|--------------------------------|------|------------------------|----------------------------------|----------------------------------|------------------------|----------------------------------|
| All Participants               |      | 100.0%                 | 100.0%                           | Colleges & Universities          | 1.5%                   | 4.8%                             |
| Top 10                         |      | 35.1%                  | 1.4%                             | Top 10                           | 1.4%                   | 1.4%                             |
| \$100 million or more          |      | 73.0%                  | 7.4%                             | \$100 million or more            | 0.0%                   | 0.0%                             |
| \$10 million up to \$100 mill  | lion | 23.2%                  | 17.1%                            | \$10 million up to \$100 million | 1.3%                   | 1.0%                             |
| \$1 million up to \$10 million | n    | 3.4%                   | 23.4%                            | \$1 million up to \$10 million   | 0.2%                   | 1.4%                             |
| Under \$1 million              |      | 0.4%                   | 52.2%                            | Under \$1 million                | 0.01%                  | 2.5%                             |
| Counties                       |      | 35.2%                  | 6.6%                             | Constitutional Officers          | 2.7%                   | 6.8%                             |
| Top 10                         |      | 28.0%                  | 1.4%                             | Top 10                           | 1.6%                   | 1.4%                             |
| \$100 million or more          |      | 33.2%                  | 2.3%                             | \$100 million or more            | 1.2%                   | 0.1%                             |
| \$10 million up to \$100 mill  | lion | 1.8%                   | 1.2%                             | \$10 million up to \$100 million | 1.1%                   | 0.8%                             |
| \$1 million up to \$10 million | n    | 0.2%                   | 1.1%                             | \$1 million up to \$10 million   | 0.4%                   | 2.2%                             |
| Under \$1 million              |      | 0.0%                   | 1.9%                             | Under \$1 million                | 0.0%                   | 3.7%                             |
| Municipalities                 |      | 18.0%                  | 28.6%                            | Special Districts                | 10.9%                  | 40.4%                            |
| Top 10                         |      | 7.3%                   | 1.4%                             | Top 10                           | 6.6%                   | 1.4%                             |
| \$100 million or more          |      | 8.4%                   | 1.6%                             | \$100 million or more            | 4.5%                   | 0.7%                             |
| \$10 million up to \$100 mill  | lion | 8.3%                   | 6.6%                             | \$10 million up to \$100 million | 5.1%                   | 3.8%                             |
| \$1 million up to \$10 million | n    | 1.2%                   | 7.5%                             | \$1 million up to \$10 million   | 1.0%                   | 8.7%                             |
| Under \$1 million              |      | 0.1%                   | 12.8%                            | Under \$1 million                | 0.2%                   | 27.2%                            |
| School Boards                  |      | 25.6%                  | 10.0%                            | Other                            | 6.1%                   | 2.9%                             |
| Top 10                         |      | 17.2%                  | 1.4%                             | Top 10                           | 5.9%                   | 1.4%                             |
| \$100 million or more          |      | 20.8%                  | 2.2%                             | \$100 million or more            | 4.8%                   | 0.4%                             |
| \$10 million up to \$100 mill  | lion | 4.4%                   | 2.9%                             | \$10 million up to \$100 million | 1.2%                   | 0.8%                             |
| \$1 million up to \$10 million | n    | 0.3%                   | 1.9%                             | \$1 million up to \$10 million   | 0.1%                   | 0.5%                             |
| Under \$1 million              |      | 0.0%                   | 3.0%                             | Under \$1 million                | 0.0%                   | 1.1%                             |