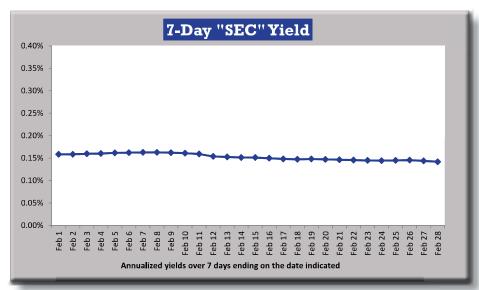

#### ABOUT ANNUALIZED YIELDS:

Performance data in the table and chart is annualized, meaning that the amounts are based on yields for the periods indicated, converted to their equivalent if obtained for a 12-month period.

For example, ignoring the effects of compounding, an investment that earns 0.10% over a 1-month period yields 1.20% on an annualized basis. Likewise, an investment that earns a total of 3.60% over three years yields 1.20% on an annualized basis, ignoring compounding.

The 7-Day "SEC" Yield in the chart is calculated in accordance with the yield methodology set forth by SEC Rule 2a-7 for money market funds. The 7-day yield = net income earned over a 7-day period / average units outstanding over the period / 7 times 365. Note that unlike other performance measures, the SEC yield does not include realized gains and losses from sales of securities.