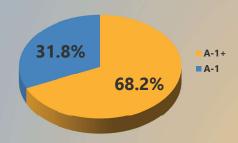

# **INVESTMENT STRATEGY**

Assets of the Pool grew by \$200 million to \$19.3 billion due to continued tax collection by participants. The portfolio's gross yield was 17 basis points, its weighted average maturity (WAM) was 50 days and its weighted average life (WAL) was 55 days. The portfolio manager focused purchases on asset-backed commercial paper and corporate commercial paper in the I-to 6-month area of the London interbank offered rate (LIBOR) curve, wherever value presented itself.

U.S. Treasury yields ended February with I-month at 0.04%, 3-month at 0.04%, 6-month at 0.06% and I2-month at 0.08%. LIBOR ended February with I-month at 0.12%, 3-month at 0.19, 6-month at 0.20% and I2-month at 0.28%.



#### PORTFOLIO COMPOSITION FOR FEBRUARY 2021

#### **CREDIT QUALITY COMPOSITION**



#### **EFFECTIVE MATURITY SCHEDULE**



#### **PORTFOLIO COMPOSITION**



#### **HIGHLY LIQUID HOLDINGS**



#### **TOP HOLDINGS & AVG. MATURITY**

| I. Cooperatieve Rabobank UA                                    | 5.0% |  |  |  |  |  |
|----------------------------------------------------------------|------|--|--|--|--|--|
| 2. JPMorgan Chase & Co.                                        | 5.0% |  |  |  |  |  |
| 3. Nationwide Building Society                                 | 5.0% |  |  |  |  |  |
| 4. ABN Amro Bank NV                                            | 4.9% |  |  |  |  |  |
| 5. Australia & New Zealand Banking Group, Melbourne            | 4.8% |  |  |  |  |  |
| 6. Federated Hermes Institutional Prime Value Obligations Fund | 4.0% |  |  |  |  |  |
| 7. Groupe BPCE