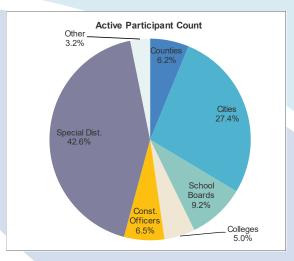

#### PARTICIPANT CONCENTRATION DATA - AS OF APRIL 2024

|                                  | Share of Total | Share of<br>Participant |                                  | Share of Total | Share of<br>Participant |
|----------------------------------|----------------|-------------------------|----------------------------------|----------------|-------------------------|
| Participant Balance              | Fund           | Count                   | Participant Balance              | Fund           | Count                   |
| All Participants                 | 100.0%         | 100.0%                  | Colleges & Universities          | 6.4%           | 5.0%                    |
| Top 10                           | 32.4%          | 1.3%                    | Top 10                           | 5.5%           | 1.3%                    |
| \$100 million or more            | 74.9%          | 8.7%                    | \$100 million or more            | 4.3%           | 0.5%                    |
| \$10 million up to \$100 million | 22.2%          | 20.1%                   | \$10 million up to \$100 million | 2.0%           | 1.9%                    |
| \$1 million up to \$10 million   | 2.6%           | 20.9%                   | \$1 million up to \$10 million   | 0.1%           | 0.8%                    |
| Under \$1 million                | 0.3%           | 50.4%                   | Under \$1 million                | 0.01%          | 1.8%                    |
|                                  |                |                         |                                  |                |                         |
| Counties                         | 30.5%          | 6.2%                    | Constitutional Officers          | 1.6%           | 6.5%                    |
| Top 10                           | 25.0%          | 1.3%                    | Top 10                           | 0.7%           | 1.3%                    |
| \$100 million or more            | 28.6%          | 2.0%                    | \$100 million or more            | 0.0%           | 0.0%                    |
| \$10 million up to \$100 million | 1.8%           | 1.5%                    | \$10 million up to \$100 million | 1.3%           | 1.1%                    |
| \$1 million up to \$10 million   | 0.1%           | 1.1%                    | \$1 million up to \$10 million   | 0.3%           | 2.0%                    |
| Under \$1 million                | 0.0%           | 1.5%                    | Under \$1 million                | 0.0%           | 3.3%                    |
| Municipalities                   | 18.3%          | 27.4%                   | Special Districts                | 8.9%           | 42.6%                   |
| Top 10                           | 5.9%           | 1.3%                    | Top 10                           | 5.0%           | 1.3%                    |
| \$100 million or more            | 7.5%           | 1.8%                    | \$100 million or more            | 4.1%           | 0.9%                    |
| \$10 million up to \$100 million | 9.9%           | 8.5%                    | \$10 million up to \$100 million | 3.7%           | 3.8%                    |
| \$1 million up to \$10 million   | 0.8%           | 6.2%                    | \$1 million up to \$10 million   | 0.9%           | 8.4%                    |
| Under \$1 million                | 0.6%           | 10.8%                   | Under \$1 million                | 0.9%           | 29.5%                   |
| Officer of Trimilori             | 0.1%           | 10.8%                   | Orider of million                | 0.2%           | 29.5%                   |
| School Boards                    | 22.1%          | 9.2%                    | Other                            | 12.2%          | 3.2%                    |
| Top 10                           | 13.3%          | 1.3%                    | Top 10                           | 11.0%          | 1.3%                    |
| \$100 million or more            | 18.6%          | 2.4%                    | \$100 million or more            | 11.8%          | 1.0%                    |
| \$10 million up to \$100 million | 3.2%           | 2.8%                    | \$10 million up to \$100 million | 0.2%           | 0.4%                    |
| \$1 million up to \$10 million   | 0.2%           | 1.4%                    | \$1 million up to \$10 million   | 0.1%           | 0.9%                    |
| Under \$1 million                | 0.0%           | 2.5%                    | Under \$1 million                | 0.0%           | 0.9%                    |

Total Fund Value: \$26,644,541,252 Total Active Participant Count: 786

Note: Active accounts include only those participant accounts valued above zero.

Pass/Fail