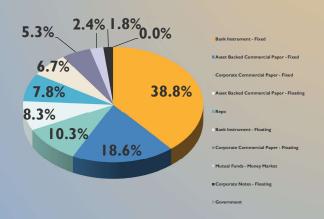

\$800 million, taking total assets down to \$26.60 billion. The Pool's manager shortened the portfolio's Weighted Average Maturity (WAM) by 3 days to end at 40 days and its Weighted Average Life (WAL) by 5 days to end at 80 days. The yield of the portfolio declined 3 basis points to 5.56%.

The Pool continued to favor both fixed- and variable-rate commercial and bank paper, finding value in various instruments maturing across the range of the money market curve, especially in the I-4 and 6-I2 month segments. At the end of the month, yields on I-, 3-, 6- and I2-month U.S. Treasuries were 5.36%, 5.39%, 5.38% and 5.24%, respectively.



### **PORTFOLIO COMPOSITION FOR APRIL 2024**

#### **CREDIT QUALITY COMPOSITION**



#### **EFFECTIVE MATURITY SCHEDULE**



#### **PORTFOLIO COMPOSITION**



#### HIGHLY LIQUID HOLDINGS



#### **TOP HOLDINGS & AVG. MATURITY**

| ١.  | National Bank of Canada, Montreal                | 5.0% |
|-----|--------------------------------------------------|------|
| 2.  | Australia & New Zealand Banking Group, Melbourne | 5.0% |
| 3.  | ABN Amro Bank NV                                 | 5.0% |
| 4.  | Cooperatieve Rabobank UA                         | 5.0% |
| 5.  | Mizuho Financial Group, Inc.                     | 5.0% |
| 6.  | Bank of Montreal                                 | 4.8% |
| 7.  | Mitsubishi UFJ Financial Group, Inc.             | 4.5% |
| 8.  | Toronto Dominion Bank                            | 4.2% |
| 9.  | Credit Agricole Group                            | 4.2% |
| 10. | DNB Bank ASA                                     | 3.8% |
|