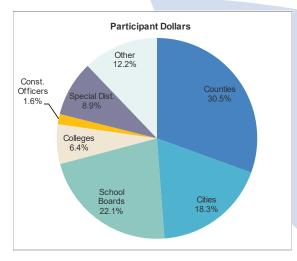

#### PARTICIPANT CONCENTRATION DATA - AS OF APRIL 2024

|                                  | Share of Total | Share of<br>Participant |                                  | Share of Total | Share of<br>Participant |
|----------------------------------|----------------|-------------------------|----------------------------------|----------------|-------------------------|
| Participant Balance              | Fund           | Count                   | Participant Balance              | Fund           | Count                   |
| All Participants                 | 100.0%         | 100.0%                  | Colleges & Universities          | 6.4%           | 5.0%                    |
| Top 10                           | 32.4%          | 1.3%                    | Top 10                           | 5.5%           | 1.3%                    |
| \$100 million or more            | 74.9%          | 8.7%                    | \$100 million or more            | 4.3%           | 0.5%                    |
| \$10 million up to \$100 million | 22.2%          | 20.1%                   | \$10 million up to \$100 million | 2.0%           | 1.9%                    |
| \$1 million up to \$10 million   | 2.6%           | 20.9%                   | \$1 million up to \$10 million   | 0.1%           | 0.8%                    |
| Under \$1 million                | 0.3%           | 50.4%                   | Under \$1 million                | 0.01%          | 1.8%                    |
|                                  |                |                         |                                  |                |                         |
| Counties                         | 30.5%          | 6.2%                    | Constitutional Officers          | 1.6%           | 6.5%                    |
| Top 10                           | 25.0%          | 1.3%                    | Top 10                           | 0.7%           | 1.3%                    |
| \$100 million or more            | 28.6%          | 2.0%                    | \$100 million or more            | 0.0%           | 0.0%                    |
| \$10 million up to \$100 million | 1.8%           | 1.5%                    | \$10 million up to \$100 million | 1.3%           | 1.1%                    |
| \$1 million up to \$10 million   | 0.1%           | 1.1%                    | \$1 million up to \$10 million   | 0.3%           | 2.0%                    |
| Under \$1 million                | 0.0%           | 1.5%                    | Under \$1 million                | 0.0%           | 3.3%                    |
| Municipalities                   | 18.3%          | 27.4%                   | Special Districts                | 8.9%           | 42.6%                   |
| Top 10                           | 5.9%           | 1.3%                    | Top 10                           | 5.0%           | 1.3%                    |
| \$100 million or more            | 7.5%           | 1.8%                    | \$100 million or more            | 4.1%           | 0.9%                    |
| \$10 million up to \$100 million | 9.9%           | 8.5%                    | \$10 million up to \$100 million | 3.7%           | 3.8%                    |
| \$1 million up to \$10 million   | 0.8%           | 6.2%                    | \$1 million up to \$10 million   | 0.9%           | 8.4%                    |
| Under \$1 million                | 0.6%           | 10.8%                   | Under \$1 million                | 0.9%           | 29.5%                   |
| Officer of Trimilori             | 0.1%           | 10.8%                   | Orider of million                | 0.2%           | 29.5%                   |
| School Boards                    | 22.1%          | 9.2%                    | Other                            | 12.2%          | 3.2%                    |
| Top 10                           | 13.3%          | 1.3%                    | Top 10                           | 11.0%          | 1.3%                    |
| \$100 million or more            | 18.6%          | 2.4%                    | \$100 million or more            | 11.8%          | 1.0%                    |
| \$10 million up to \$100 million | 3.2%           | 2.8%                    | \$10 million up to \$100 million | 0.2%           | 0.4%                    |
| \$1 million up to \$10 million   | 0.2%           | 1.4%                    | \$1 million up to \$10 million   | 0.1%           | 0.9%                    |
| Under \$1 million                | 0.0%           | 2.5%                    | Under \$1 million                | 0.0%           | 0.9%                    |