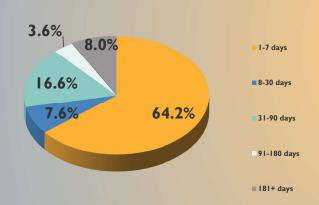

ted in a decline in Pool assets of \$800 million, taking total assets down to \$26.60 billion. The Pool's manager shortened the portfolio's Weighted Average Maturity (WAM) by 3 days to end at 40 days and its Weighted Average Life (WAL) by 5 days to end at 80 days. The yield of the portfolio declined 3 basis points to 5.56%.

The Pool continued to favor both fixed- and variable-rate commercial and bank paper, finding value in various instruments maturing across the range of the money market curve, especially in the I-4 and 6-I2 month segments. At the end of the month, yields on I-, 3-, 6- and I2-month U.S. Treasuries were 5.36%, 5.39%, 5.38% and 5.24%, respectively.



### **PORTFOLIO COMPOSITION FOR APRIL 2024**

#### **CREDIT QUALITY COMPOSITION**



#### **EFFECTIVE MATURITY SCHEDULE**



#### **PORTFOLIO COMPOSITION**



#### HIGHLY LIQUID HOLDINGS



#### **TOP HOLDINGS & AVG. MATURITY**

| ١.  | National Bank of Canada, Montreal                | 5.0% |
|-----|--------------------------------------------------|------|
| 2.  | Australia & New Zealand Banking Group, Melbourne | 5.0% |
| 3.  | ABN Amro Bank NV                                 | 5.0% |
| 4.  | Cooperatieve Rabobank UA                         | 5.0% |
| 5.  | Mizuho Financial Group, Inc.                     | 5.0% |
| 6.  | Bank of Montreal                                 | 4.8% |
| 7.  | Mitsubishi UFJ Financial Group, Inc.             | 4.5% |
| 8.  | Toronto Dominion Bank                            | 4.2% |
| 9.  | Credit Agricole Group                            | 4.2% |
| 10. | DNB Bank ASA