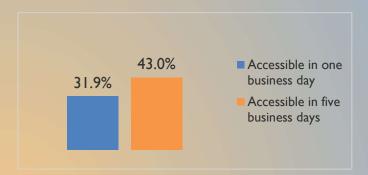

sets down to \$26.60 billion. The Pool's manager shortened the portfolio's Weighted Average Maturity (WAM) by 3 days to end at 40 days and its Weighted Average Life (WAL) by 5 days to end at 80 days. The yield of the portfolio declined 3 basis points to 5.56%.

The Pool continued to favor both fixed- and variable-rate commercial and bank paper, finding value in various instruments maturing across the range of the money market curve, especially in the I-4 and 6-I2 month segments. At the end of the month, yields on I-, 3-, 6- and I2-month U.S. Treasuries were 5.36%, 5.39%, 5.38% and 5.24%, respectively.



### **PORTFOLIO COMPOSITION FOR APRIL 2024**

#### **CREDIT QUALITY COMPOSITION**



#### **EFFECTIVE MATURITY SCHEDULE**



#### **PORTFOLIO COMPOSITION**



#### HIGHLY LIQUID HOLDINGS



#### **TOP HOLDINGS & AVG. MATURITY**

| ١.  | National Bank of Canada, Montreal                | 5.0% |
|-----|--------------------------------------------------|------|
| 2.  | Australia & New Zealand Banking Group, Melbourne | 5.0% |
| 3.  | ABN Amro Bank NV                                 | 5.0% |
| 4.  | Cooperatieve Rabobank UA                         | 5.0% |
| 5.  | Mizuho Financial Group, Inc.                     | 5.0% |
| 6.  | Bank of Montreal                                 | 4.8% |
| 7.  | Mitsubishi UFJ Financial Group, Inc.             | 4.5% |
| 8.  | Toronto Dominion Bank                            | 4.2% |
| 9.  | Credit Agricole Group                            | 4.2% |
| 10. | DNB Bank ASA                                     | 3.8% |
|     |