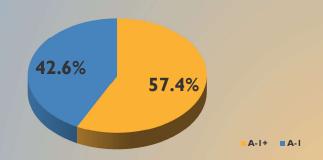

s this month to pay expenses. That resulted in a decline in Pool assets of \$800 million, taking total assets down to \$26.60 billion. The Pool's manager shortened the portfolio's Weighted Average Maturity (WAM) by 3 days to end at 40 days and its Weighted Average Life (WAL) by 5 days to end at 80 days. The yield of the portfolio declined 3 basis points to 5.56%.

The Pool continued to favor both fixed- and variable-rate commercial and bank paper, finding value in various instruments maturing across the range of the money market curve, especially in the I-4 and 6-I2 month segments. At the end of the month, yields on I-, 3-, 6- and I2-month U.S. Treasuries were 5.36%, 5.39%, 5.38% and 5.24%, respectively.



### **PORTFOLIO COMPOSITION FOR APRIL 2024**

#### **CREDIT QUALITY COMPOSITION**



#### **EFFECTIVE MATURITY SCHEDULE**



#### **PORTFOLIO COMPOSITION**



#### HIGHLY LIQUID HOLDINGS



#### **TOP HOLDINGS & AVG. MATURITY**

| ١.  | National Bank of Canada, Montreal                | 5.0% |
|-----|--------------------------------------------------|------|
| 2.  | Australia & New Zealand Banking Group, Melbourne | 5.0% |
| 3.  | ABN Amro Bank NV                                 | 5.0% |
| 4.  | Cooperatieve Rabobank UA                         | 5.0% |
| 5.  | Mizuho Financial Group, Inc.                     | 5.0% |
| 6.  | Bank of Montreal                                 | 4.8% |
| 7.  | Mitsubishi UFJ Financial Group, Inc.             | 4.5% |
| 8.  | Toronto Dominion Bank                            | 4.2% |
| 9.  | Credit Agricole Group                            | 4