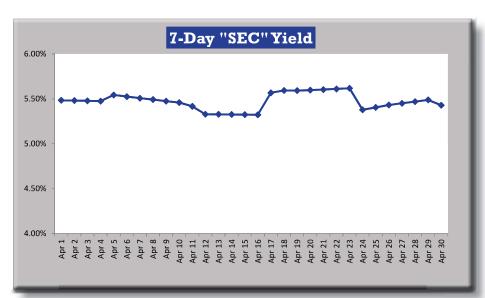

The 7-Day "SEC" Yield in the chart is calculated in accordance with the yield methodology set forth by SEC Rule 2a-7 for money market funds. The 7-day yield = net income earned over a 7-day period / average units outstanding over the period / 7 times 365. Note that unlike other performance measures, the SEC yield does not include realized gains and losses from sales of securities.

Note: The fluctuation of the rates is contributed to the third-party vendor updating a few assets to properly accrue daily.