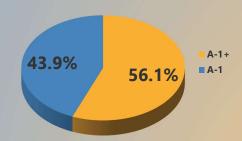

ile repo instruments purchases increased to 11% from 9% and money market holdings rose to 5% from 4%. The Pool continued to target a short range for weighted average maturity (WAM) of 30-40 days, but ended the month at 28 days (seven days in than April), keeping the portfolio shorter in preparation for the June Fed meeting. The Pool's weighted average life came in 10 days to 71 days. The gross yield of the fund continued to grow, rising 5 basis points to a yield of 2.11%. Prime's assets under management decreased by \$300 million to \$11.1 billion on expected seasonal outflows. Over May, I-month Libor increased from 1.91% to 1.98%, 3-month decreased from 2.36% to 2.31% and 6-month slipped from 2.52% to 2.47%.



# PORTFOLIO COMPOSITION FOR MAY 31, 2018

### **CREDIT QUALITY COMPOSITION**



#### **EFFECTIVE MATURITY SCHEDULE**



### **PORTFOLIO COMPOSITION**



## **HIGHLY LIQUID HOLDINGS**



### **TOP HOLDINGS & AVG. MATURITY**

| United States Treasury                                  | 6.3% |  |  |  |  |  |
|---------------------------------------------------------|------|--|--|--|--|--|
| 2. Federated Institutional Prime Value Obligations Fund | 5.5% |  |  |  |  |  |
| 3. Royal Bank of Canada                                 | 5.2% |  |  |  |  |  |
| 4. Mizuho Financial Group, Inc.                         | 4.9% |  |  |  |  |  |
| 5. Societe Generale, Paris                              | 4.9% |  |  |  |  |  |
| 6. JPMorgan Chase & Co.                                 | 4.8% |  |  |  |  |  |
| 7. Mitsubishi UFJ Financial Group, Inc.                 | 4.3% |  |  |  |  |