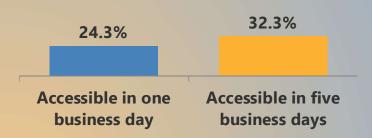

## **HIGHLY LIQUID HOLDINGS**

| Test by Source                                                                                                                                                                                                                                                                                                                                              | Pass/Fail |
|-------------------------------------------------------------------------------------------------------------------------------------------------------------------------------------------------------------------------------------------------------------------------------------------------------------------------------------------------------------|-----------|
| Florida PRIME's Investment Policy                                                                                                                                                                                                                                                                                                                           |           |
| Securities must be USD denominated.                                                                                                                                                                                                                                                                                                                         | Pass      |
|                                                                                                                                                                                                                                                                                                                                                             |           |
| Ratings requirements                                                                                                                                                                                                                                                                                                                                        |           |
| The Florida PRIME investment portfolio must purchase exclusively first-tier securities. Securities purchased with short-term ratings by an NRSRO,<br>or comparable in quality and security to other obligations of the issuer that have received short-term ratings from an NRSRO, are eligible if they are<br>in one of the two highest rating categories. | Pass      |
| Securities purchased that do not have short-term ratings must have a long-term rating in one of the three highest long-term rating categories.                                                                                                                                                                                                              | Pass      |
| Commercial Paper must be rated by at least one short-term NRSRO.                                                                                                                                                                                                                                                                                            | Pass      |
| Repurchase Agreement Counterparties must be rated by S&P                                                                                                                                                                                                                                                                                                    | Pass      |
| S&P Weighted Average Life - maximum 90 days <sup>1</sup>                                                                                                                                                                                                                                                                                                    | Pass      |
| Maturity                                                                                                                                                                                                                                                                                                                                                    |           |
| Securities, excluding Government floating rate notes/variable rate notes, purchased did not have a maturity in excess of 397 days.                                                                                                                                                                                                                          | Pass      |
| Government floating rate notes/variable rate notes purchased did not have a maturity in excess of 762 days.                                                                                                                                                                                                                                                 | Pass      |
| The Florida PRIME investment portfolio must maintain a Spread WAM of 120 days or less.                                                                                                                                                                                                                                                                      | Pass      |
|                                                                                                                                                                                                                                                                                                                                                             |           |
| Issuer Diversification                                                                                                                                                                                                                                                                                                                                      |           |
| First-tier issuers (limit does not apply to cash, cash items, U.S. Government securities refunded securities and repo collateralized by these                                                                                                                                                                                                               | Pass      |
| securities) are limited, at the time of purchase, to 5% of the Florida PRIME investment portfolio's total assets. <sup>2</sup>                                                                                                                                                                                                                              |           |
| Demand Feature and Guarantor Diversification                                                                                                                                                                                                                                                                                                                |           |
| First-tier securities issued by or subject to demand features and guarantees of a non-controlled person, at time of purchase, are limited to 10% with respect to 75% of the Florida PRIME investment portfolio's total assets.                                                                                                                              | Pass      |
| First-tier securities issued by or subject to demand features and guarantees of a control person, at time of purchase, are limited to 10% with respect to the Florida PRIME investment portfolio's total assets.                                                                                                                                            | Pass      |
| Money Market Mutual Funds                                                                                                                                                                                                                                                                                                                                   |           |
| The account, at time of purchase, will not have exposure to any one Money Market Mutual Fund in excess of 10% of the Florida PRIME investment portfolio's total assets.                                                                                                                                                                                     | Pass      |
| Community Tooks                                                                                                                                                                                                                                                                                                                                             |           |
| Concentration Tests  The account, at time of purchase, will not have exposure to an industry sector, excluding the financial services industry, in excess of 25% of the                                                                                                                                                                                     | Pass      |
| The account, a time or purchase, with online exposure to an industry sector, excluding the mandal services industry, mexcess of 25 % of the Florida PRIME investment portfolio's total assets.                                                                                                                                                              | rass      |
| The account, at time of purchase, will not have exposure to any single Government Agency in excess of 33.33% of the Florida PRIME investment                                                                                                                                                                                                                | Pass      |
| portfolio's total assets.                                                                                                                                                                                                                                                                                                                                   | Pass      |
| The account, at time of purchase, will not have exposure to illiquid securities in excess of 5% of the Florida PRIME investment portfolio's total assets.                                                                                                                                                                                                   | Pass      |
| The account, at time of purchase, will invest at least 10% of the Florida PRIME investment portfolio's total assets in securities accessible within                                                                                                                                                                                                         | Pass      |
| one business day.                                                                                                                                                                                                                                                                                                                                           | _         |
| The account, at time of purchase, will invest at least 30% of the Florida PRIME investment portfolio's total assets in securities accessible within                                                                                                                                                                                                         | Pass      |
| five business days. 3                                                                                                                                                                                                                                                                                                                                       |           |
| S&P Requirements                                                                                                                                                                                                                                                                                                                                            |           |
| The Florida PRIME investment portfolio must maintain a Dollar Weighted Average Maturity of 60 days or less.                                                                                                                                                                                                                                                 | Pass      |
| The account, at time of purchase, will invest at least 50% of the Florida PRIME investment portfolio's total assets in Securities in Highest Rating Category (A-1+ or equivalent).                                                                                                                                                                          | Pass      |