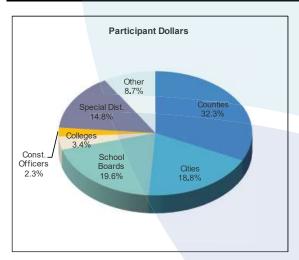

### PARTICIPANT CONCENTRATION DATA - AS OF MAY 2018

|                                  |                | Share of    |                                  |                | Share of    |
|----------------------------------|----------------|-------------|----------------------------------|----------------|-------------|
|                                  | Share of Total | Participant |                                  | Share of Total | Participant |
| Participant Balance              | Fund           | Count       | Participant Balance              | Fund           | Count       |
| All Participants                 | 100.0%         | 100.0%      | Colleges & Universities          | 3.4%           | 4.7%        |
| Top 10                           | 35.1%          | 1.4%        | Top 10                           | 3.1%           | 1.4%        |
| \$100 million or more            | 53.4%          | 3.3%        | \$100 million or more            | 1.1%           | 0.1%        |
| \$10 million up to \$100 million | 39.7%          | 17.5%       | \$10 million up to \$100 million | 1.8%           | 1.0%        |
| \$1 million up to \$10 million   | 6.3%           | 24.0%       | \$1 million up to \$10 million   | 0.4%           | 1.7%        |
| Under \$1 million                | 0.6%           | 55.2%       | Under \$1 million                | 0.02%          | 1.9%        |
| Counties                         | 32.3%          | 7.4%        | Constitutional Officers          | 2.3%           | 7.2%        |
| Top 10                           | 26.3%          | 1.4%        | Top 10                           | 0.7%           | 1.4%        |
| \$100 million or more            | 26.3%          | 1.4%        | \$100 million or more            | 0.0%           | 0.0%        |
| \$10 million up to \$100 million | 5.5%           | 1.8%        | \$10 million up to \$100 million | 1.7%           | 1.0%        |
| \$1 million up to \$10 million   | 0.4%           | 1.2%        | \$1 million up to \$10 million   | 0.6%           | 2.2%        |
| Under \$1 million                | 0.0%           | 3.0%        | Under \$1 million                | 0.0%           | 4.0%        |
| Municipalities                   | 18.8%          | 28.3%       | Special Districts                | 14.8%          | 39.3%       |
| Top 10                           | 8.2%           | 1.4%        | Top 10                           | 9.4%           | 1.4%        |
| \$100 million or more            | 3.5%           | 0.4%        | \$100 million or more            | 4.4%           | 0.3%        |
| \$10 million up to \$100 million | 12.8%          | 5.4%        | \$10 million up to \$100 million | 8.3%           | 3.4%        |
| \$1 million up to \$10 million   | 2.3%           | 8.3%        | \$1 million up to \$10 million   | 1.8%           | 8.1%        |
| Under \$1 million                | 0.2%           | 14.2%       | Under \$1 million                | 0.3%           | 27.4%       |
| School Boards                    | 19.6%          | 10.1%       | Other                            | 8.7%           | 3.0%        |
| Top 10                           | 14.4%          | 1.4%        | Top 10                           | 8.0%           | 1.4%        |
| \$100 million or more            | 11.5%          | 0.7%        | \$100 million or more            | 6.5%           | 0.4%        |
| \$10 million up to \$100 million | 7.4%           | 3.9%        | \$10 million up to \$100 million | 2.1%           | 1.1%        |
| \$1 million up to \$10 million   | 0.6%           | 1.9%        | \$1 million up to \$10 million   | 0.2%           | 0.6%        |
| Under \$1 million                | 0.0%           | 3.6%        | Under \$1 million                | 0.0%           | 1.0%        |