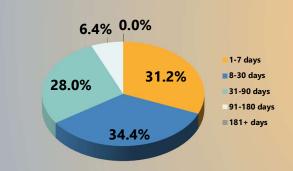

to 11% from 9% and money market holdings rose to 5% from 4%. The Pool continued to target a short range for weighted average maturity (WAM) of 30-40 days, but ended the month at 28 days (seven days in than April), keeping the portfolio shorter in preparation for the June Fed meeting. The Pool's weighted average life came in 10 days to 71 days. The gross yield of the fund continued to grow, rising 5 basis points to a yield of 2.11%. Prime's assets under management decreased by \$300 million to \$11.1 billion on expected seasonal outflows. Over May, I-month Libor increased from 1.91% to 1.98%, 3-month decreased from 2.36% to 2.31% and 6-month slipped from 2.52% to 2.47%.



# PORTFOLIO COMPOSITION FOR MAY 31, 2018

### **CREDIT QUALITY COMPOSITION**



#### **EFFECTIVE MATURITY SCHEDULE**



### **PORTFOLIO COMPOSITION**



## **HIGHLY LIQUID HOLDINGS**



### **TOP HOLDINGS & AVG. MATURITY**

| United States Treasury                                  | 6.3% |  |  |  |  |  |
|---------------------------------------------------------|------|--|--|--|--|--|
| 2. Federated Institutional Prime Value Obligations Fund | 5.5% |  |  |  |  |  |
| 3. Royal Bank of Canada                                 | 5.2% |  |  |  |  |  |
| 4. Mizuho Financial Group, Inc.                         | 4.9% |  |  |  |  |  |
| 5. Societe Generale, Paris                              | 4.9% |  |  |  |  |  |
| 6. JPMorgan Chase & Co.                                 | 4.8% |  |  |  |  |  |
| 7. Mitsubishi UFJ Financial Group, Inc.                 | 4.3% |  |  |  |  |  |
| 8. Sumitomo Mitsui Financial Group,