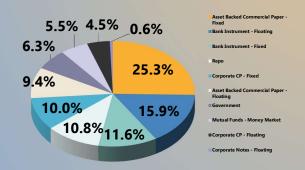

holdings rose to 5% from 4%. The Pool continued to target a short range for weighted average maturity (WAM) of 30-40 days, but ended the month at 28 days (seven days in than April), keeping the portfolio shorter in preparation for the June Fed meeting. The Pool's weighted average life came in 10 days to 71 days. The gross yield of the fund continued to grow, rising 5 basis points to a yield of 2.11%. Prime's assets under management decreased by \$300 million to \$11.1 billion on expected seasonal outflows. Over May, I-month Libor increased from 1.91% to 1.98%, 3-month decreased from 2.36% to 2.31% and 6-month slipped from 2.52% to 2.47%.



# PORTFOLIO COMPOSITION FOR MAY 31, 2018

### **CREDIT QUALITY COMPOSITION**



#### **EFFECTIVE MATURITY SCHEDULE**



### **PORTFOLIO COMPOSITION**



## **HIGHLY LIQUID HOLDINGS**



### **TOP HOLDINGS & AVG. MATURITY**

| United States Treasury                                  | 6.3% |  |  |  |  |  |
|---------------------------------------------------------|------|--|--|--|--|--|
| 2. Federated Institutional Prime Value Obligations Fund | 5.5% |  |  |  |  |  |
| 3. Royal Bank of Canada                                 | 5.2% |  |  |  |  |  |
| 4. Mizuho Financial Group, Inc.                         | 4.9% |  |  |  |  |  |
| 5. Societe Generale, Paris                              | 4.9% |  |  |  |  |  |
| 6. JPMorgan Chase & Co.                                 | 4.8% |  |  |  |  |  |
| 7. Mitsubishi UFJ Financial Group, Inc.                 | 4.3% |  |  |  |  |  |
| 8. Sumitomo Mitsui Financial Group, Inc.                | 4.3% |  |