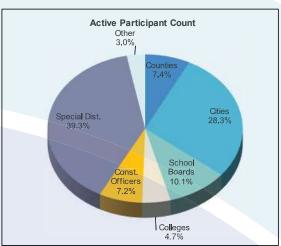

### PARTICIPANT CONCENTRATION DATA - AS OF MAY 2018

|                                  |                | Share of    |                                  |                | Share of    |
|----------------------------------|----------------|-------------|----------------------------------|----------------|-------------|
|                                  | Share of Total | Participant |                                  | Share of Total | Participant |
| Participant Balance              | Fund           | Count       | Participant Balance              | Fund           | Count       |
| All Participants                 | 100.0%         | 100.0%      | Colleges & Universities          | 3.4%           | 4.7%        |
| Top 10                           | 35.1%          | 1.4%        | Top 10                           | 3.1%           | 1.4%        |
| \$100 million or more            | 53.4%          | 3.3%        | \$100 million or more            | 1.1%           | 0.1%        |
| \$10 million up to \$100 million | 39.7%          | 17.5%       | \$10 million up to \$100 million | 1.8%           | 1.0%        |
| \$1 million up to \$10 million   | 6.3%           | 24.0%       | \$1 million up to \$10 million   | 0.4%           | 1.7%        |
| Under \$1 million                | 0.6%           | 55.2%       | Under \$1 million                | 0.02%          | 1.9%        |
| Counties                         | 32.3%          | 7.4%        | Constitutional Officers          | 2.3%           | 7.2%        |
| Top 10                           | 26.3%          | 1.4%        | Top 10                           | 0.7%           | 1.4%        |
| \$100 million or more            | 26.3%          | 1.4%        | \$100 million or more            | 0.0%           | 0.0%        |
| \$10 million up to \$100 million | 5.5%           | 1.8%        | \$10 million up to \$100 million | 1.7%           | 1.0%        |
| \$1 million up to \$10 million   | 0.4%           | 1.2%        | \$1 million up to \$10 million   | 0.6%           | 2.2%        |
| Under \$1 million                | 0.0%           | 3.0%        | Under \$1 million                | 0.0%           | 4.0%        |
| Municipalities                   | 18.8%          | 28.3%       | Special Districts                | 14.8%          | 39.3%       |
| Top 10                           | 8.2%           | 1.4%        | Top 10                           | 9.4%           | 1.4%        |
| \$100 million or more            | 3.5%           | 0.4%        | \$100 million or more            | 4.4%           | 0.3%        |
| \$10 million up to \$100 million | 12.8%          | 5.4%        | \$10 million up to \$100 million | 8.3%           | 3.4%        |
| \$1 million up to \$10 million   | 2.3%           | 8.3%        | \$1 million up to \$10 million   | 1.8%           | 8.1%        |
| Under \$1 million                | 0.2%           | 14.2%       | Under \$1 million                | 0.3%           | 27.4%       |
| School Boards                    | 19.6%          | 10.1%       | Other                            | 8.7%           | 3.0%        |
| Top 10                           | 14.4%          | 1.4%        | Top 10                           | 8.0%           | 1.4%        |
| \$100 million or more            | 11.5%          | 0.7%        | \$100 million or more            | 6.5%           | 0.4%        |
| \$10 million up to \$100 million | 7.4%           | 3.9%        | \$10 million up to \$100 million | 2.1%           | 1.1%        |
| \$1 million up to \$10 million   | 0.6%           | 1.9%        | \$1 million up to \$10 million   | 0.2%           | 0.6%        |
| Under \$1 million                | 0.0%           | 3.6%        | Under \$1 million                | 0.0%           | 1.0%        |

Total Fund Value: \$10,968,562,673 Total Active Participant Count: 725

Note: Active accounts include only those participant accounts valued above zero.