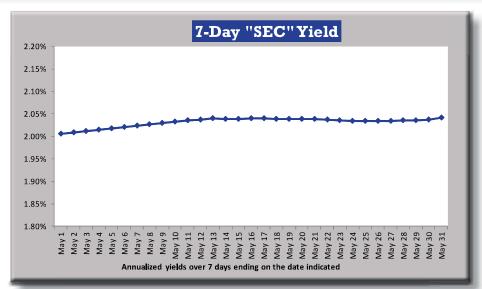

#### ABOUT ANNUALIZED YIELDS:

Performance data in the table and chart is annualized, meaning that the amounts are based on yields for the periods indicated, converted to their equivalent if obtained for a 12-month period.

For example, ignoring the effects of compounding, an investment that earns 0.10% over a 1-month period yields 1.20% on an annualized basis. Likewise, an investment that earns a total of 3.60% over three years yields 1.20% on an annualized basis, ignoring compounding.

The 7-Day "SEC" Yield in the chart is calculated in accordance with the yield methodology set forth by SEC Rule 2a-7 for money market funds. The 7-day yield = net income earned over a 7-day period / average units outstanding over the period / 7 times 365.

Note that unlike other performance measures, the SEC yield does not include realized gains and losses from sales of securities.