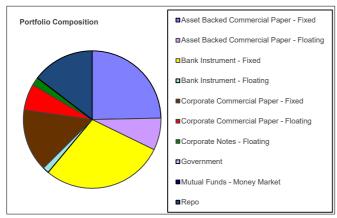

|
| Wylie Bice Life Insurance Trust, Aug 01, 2046 | VARIABLE RATE DEMAND NOTE    | 4.40 | 8/1/2046  | 5/8/2025   | 7,625,000      | 4.40             | \$7,625,000      | \$7,625,000      |
|                                               |                              |      |           |            | 30 904 735 070 |                  | \$30 789 937 956 | \$30 799 692 828 |

<sup>(1)</sup> Market values of the portfolio securities are provided by the Custodian and the Manager has no responsibility for the accuracy thereof. The Manager acknowledges that it is the source for other data contained herein.

<sup>(2)</sup> Amortized cost is calculated using a straight-line method.

Note: The data included in this report is unaudited.

# Florida Prime Summary Report Data as of May 1, 2025





| Portfolio Composition                    |       |
|------------------------------------------|-------|
| Asset Backed Commercial Paper - Fixed    | 24.7  |
| Asset Backed Commercial Paper - Floating | 7.6   |
| Bank Instrument - Fixed                  | 28.8  |
| Bank Instrument - Floating               | 1.5   |
| Corporate Commercial Paper - Fixed       | 14.7  |
| Corporate Commercial Paper - Floating    | 6.2   |
| Corporate Notes - Floating               | 2.0   |
| Government                               | 0.0   |
| Mutual Funds - Money Market              | 0.0   |
| Repo                                     | 14.6  |
| Total % of Portfolio:                    | 100.0 |
|                                          |       |

SEC Weighted Average Maturity(can't exceed 60 days)

45