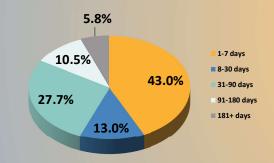

#### **EFFECTIVE MATURITY SCHEDULE**

Assets of the Pool declined by \$400 million to end April at \$18.3 billion. That is consistent with the outflow season that typically begins in March, though this has been offset somewhat by inflows stemming from the federal government's fiscal stimulus programs. The portfolio's gross yield was 15 basis points, its weighted average maturity (WAM) 49 days and its weighted average life (WAL) 52 days. The composition of the portfolio was largely unchanged from March. The Pool's manager focused purchases of commercial and bank paper in the 1-3 month area of the London interbank offered rate (LIBOR) curve, but made trades in the 6-12 month portion of the curve when presented with value.