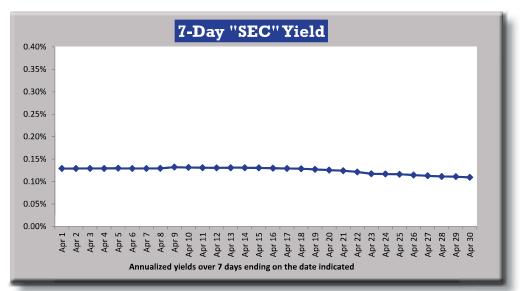

#### **ABOUT ANNUALIZED YIELDS:**

Performance data in the table and chart is annualized, meaning that the amounts are based on yields for the periods indicated, converted to their equivalent if obtained for a 12-month period.

For example, ignoring the effects of compounding, an investment that earns 0.10% over a 1-month period yields 1.20% on an annualized basis. Likewise, an investment that earns a total of 3.60% over three years yields 1.20% on an annualized basis, ignoring compounding.

The 7-Day "SEC" Yield in the chart is calculated in accordance with the yield methodology set forth by SEC Rule 2a-7 for money market funds. The 7-day yield = net income earned over a 7-day period / average units outstanding over the period / 7 times 365. Note that unlike other performance measures, the SEC yield does not include realized gains and losses from sales of securities.