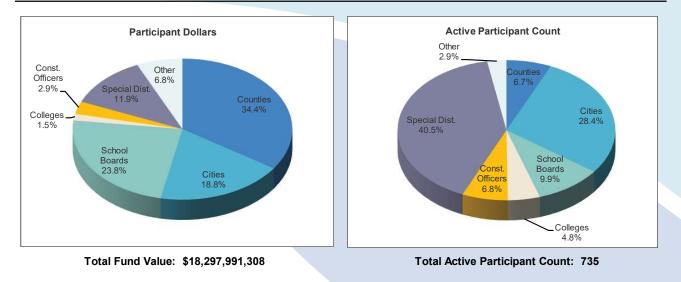

#### PARTICIPANT CONCENTRATION DATA - AS OF APRIL 2021

| Participant Balance                          | Share of Total<br>Fund | Share of<br>Participant<br>Count | Participant Balance              | Share of Total<br>Fund | Share of<br>Participant<br>Count |
|----------------------------------------------|------------------------|----------------------------------|----------------------------------|------------------------|----------------------------------|
| All Participants                             | 100.0%                 | 100.0%                           | Colleges & Universities          | 1.5%                   | 4.8%                             |
| Top 10                                       | 33.9%                  | 1.4%                             | Тор 10                           | 1.4%                   | 1.4%                             |
| \$100 million or more                        | 71.0%                  | 7.3%                             | \$100 million or more            | 0.0%                   | 0.0%                             |
| \$10 million up to \$100 millio              | n 24.9%                | 16.9%                            | \$10 million up to \$100 million | 1.3%                   | 1.0%                             |
| \$1 million up to \$10 milli <mark>on</mark> | 3.7%                   | 23.3%                            | \$1 million up to \$10 million   | 0.2%                   | 1.4%                             |
| Under \$1 million                            | 0.4%                   | 52.5%                            | Under \$1 million                | 0.01%                  | 2.4%                             |
|                                              |                        |                                  |                                  |                        |                                  |
| Counties                                     | 34.4%                  | 6.7%                             | Constitutional Officers          | 2.9%                   | 6.8%                             |
| Top 10                                       | 27.0%                  | 1.4%                             | Тор 10                           | 1.7%                   | 1.4%                             |
| \$100 million or more                        | 32.5%                  | 2.4%                             | \$100 million or more            | 1.3%                   | 0.1%                             |
| \$10 million up to \$100 millio              |                        | 1.2%                             | \$10 million up to \$100 million | 1.2%                   | 0.8%                             |
| \$1 million up to \$10 million               | 0.2%                   | 1.1%                             | \$1 million up to \$10 million   | 0.4%                   | 2.0%                             |
| Under \$1 million                            | 0.0%                   | 1.9%                             | Under \$1 million                | 0.0%                   | 3.8%                             |
| Municipalities                               | 18.8%                  | 28.4%                            | Special Districts                | 11.9%                  | 40.5%                            |
| Top 10                                       | 7.4%                   | 1.4%                             | Top 10                           | 7.0%                   | 1.4%                             |
| \$100 million or more                        | 8.6%                   | 1.6%                             | \$100 million or more            | 4.9%                   | 0.7%                             |
| \$10 million up to \$100 millio              |                        | 6.4%                             | \$10 million up to \$100 million | 5.6%                   | 3.7%                             |
| \$1 million up to \$10 million               | 1.4%                   | 7.6%                             | \$1 million up to \$10 million   | 1.1%                   | 8.6%                             |
| Under \$1 million                            | 0.1%                   | 12.8%                            | Under \$1 million                | 0.2%                   | 27.6%                            |
|                                              | 0.170                  | 12.070                           |                                  | 0.270                  | 21.070                           |
| School Boards                                | 23.8%                  | 9.9%                             | Other                            | 6.8%                   | 2.9%                             |
| Тор 10                                       | 15.4%                  | 1.4%                             | Тор 10                           | 6.6%                   | 1.4%                             |
| \$100 million or more                        | 18.4%                  | 2.0%                             | \$100 million or more            | 5.4%                   | 0.4%                             |
| \$10 million up to \$100 millio              | n 5.1%                 | 3.1%                             | \$10 million up to \$100 million | 1.2%                   | 0.7%                             |
| \$1 million up to \$10 million               | 0.3%                   | 1.9%                             | \$1 million up to \$10 million   | 0.1%                   | 0.7%                             |
| Under \$1 million                            | 0.0%                   | 2.9%                             | Under \$1 million                | 0.0%                   | 1.1%                             |
|                                              |                        |                                  |                                  |                        |                                  |

Note: Active accounts include only those participant accounts valued above zero.