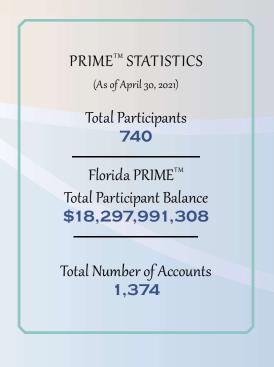

## PRIME ACCOUNT SUMMARY FOR APRIL 2021

|                           | Sumn | nary of Cash Flows |
|---------------------------|------|--------------------|
| Opening Balance (4/01/21) | \$   | 18,705,825,286     |
| Participant Deposits      | _    | 1,450,236,717      |
| Gross Earnings            | •    | 2,331,187          |
| Participant Withdrawals   |      | (1,859,920,764)    |
| Fees                      |      | (481,118)          |
| Closing Balance (4/30/21) | \$   | 18,297,991,308     |
| Net Change over Month     | \$   | (407,833,978)      |