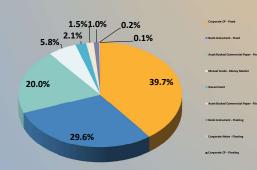

asis points, its weighted average maturity (WAM) 49 days and its weighted average life (WAL) 52 days. The composition of the portfolio was largely unchanged from March. The Pool's manager focused purchases of commercial and bank paper in the 1-3 month area of the London interbank offered rate (LIBOR) curve, but made trades in the 6-12 month portion of the curve when presented with value.

Treasury yields ended April with 1-month at 0.01%, 3-month at 0.02%, 6-month at 0.03% and 12-month at 0.05%. LIBOR ended the quarter with 1-month at 0.11%, 3-month at 0.18%, 6-month at 0.20% and 12-month at 0.28%.



## **PORTFOLIO COMPOSITION FOR APRIL 2021**

#### **CREDIT QUALITY COMPOSITION**



#### **HIGHLY LIQUID HOLDINGS**



#### **EFFECTIVE MATURITY SCHEDULE**



#### **PORTFOLIO COMPOSITION**



#### **TOP HOLDINGS & AVG. MATURITY**

| ١.   | JPMorgan Chase & Co.                                           | 5.2% |  |  |  |  |  |
|------|----------------------------------------------------------------|------|--|--|--|--|--|
| 2.   | Australia & New Zealand Banking Group, Melbourne               | 5.0% |  |  |  |  |  |
| 3.   | Cooperatieve Rabobank UA                                       | 5.0% |  |  |  |  |  |
| 4.   | Mizuho Financial Group, Inc.                                   | 5.0% |  |  |  |  |  |
| 5.   | ABN Amro Bank NV                                               | 5.0% |  |  |  |  |  |
| 6.   | Credit Agricole Group                                          | 4.9% |  |  |  |  |  |
| 7.   | Nationwide Building Society                                    | 4.8% |  |  |